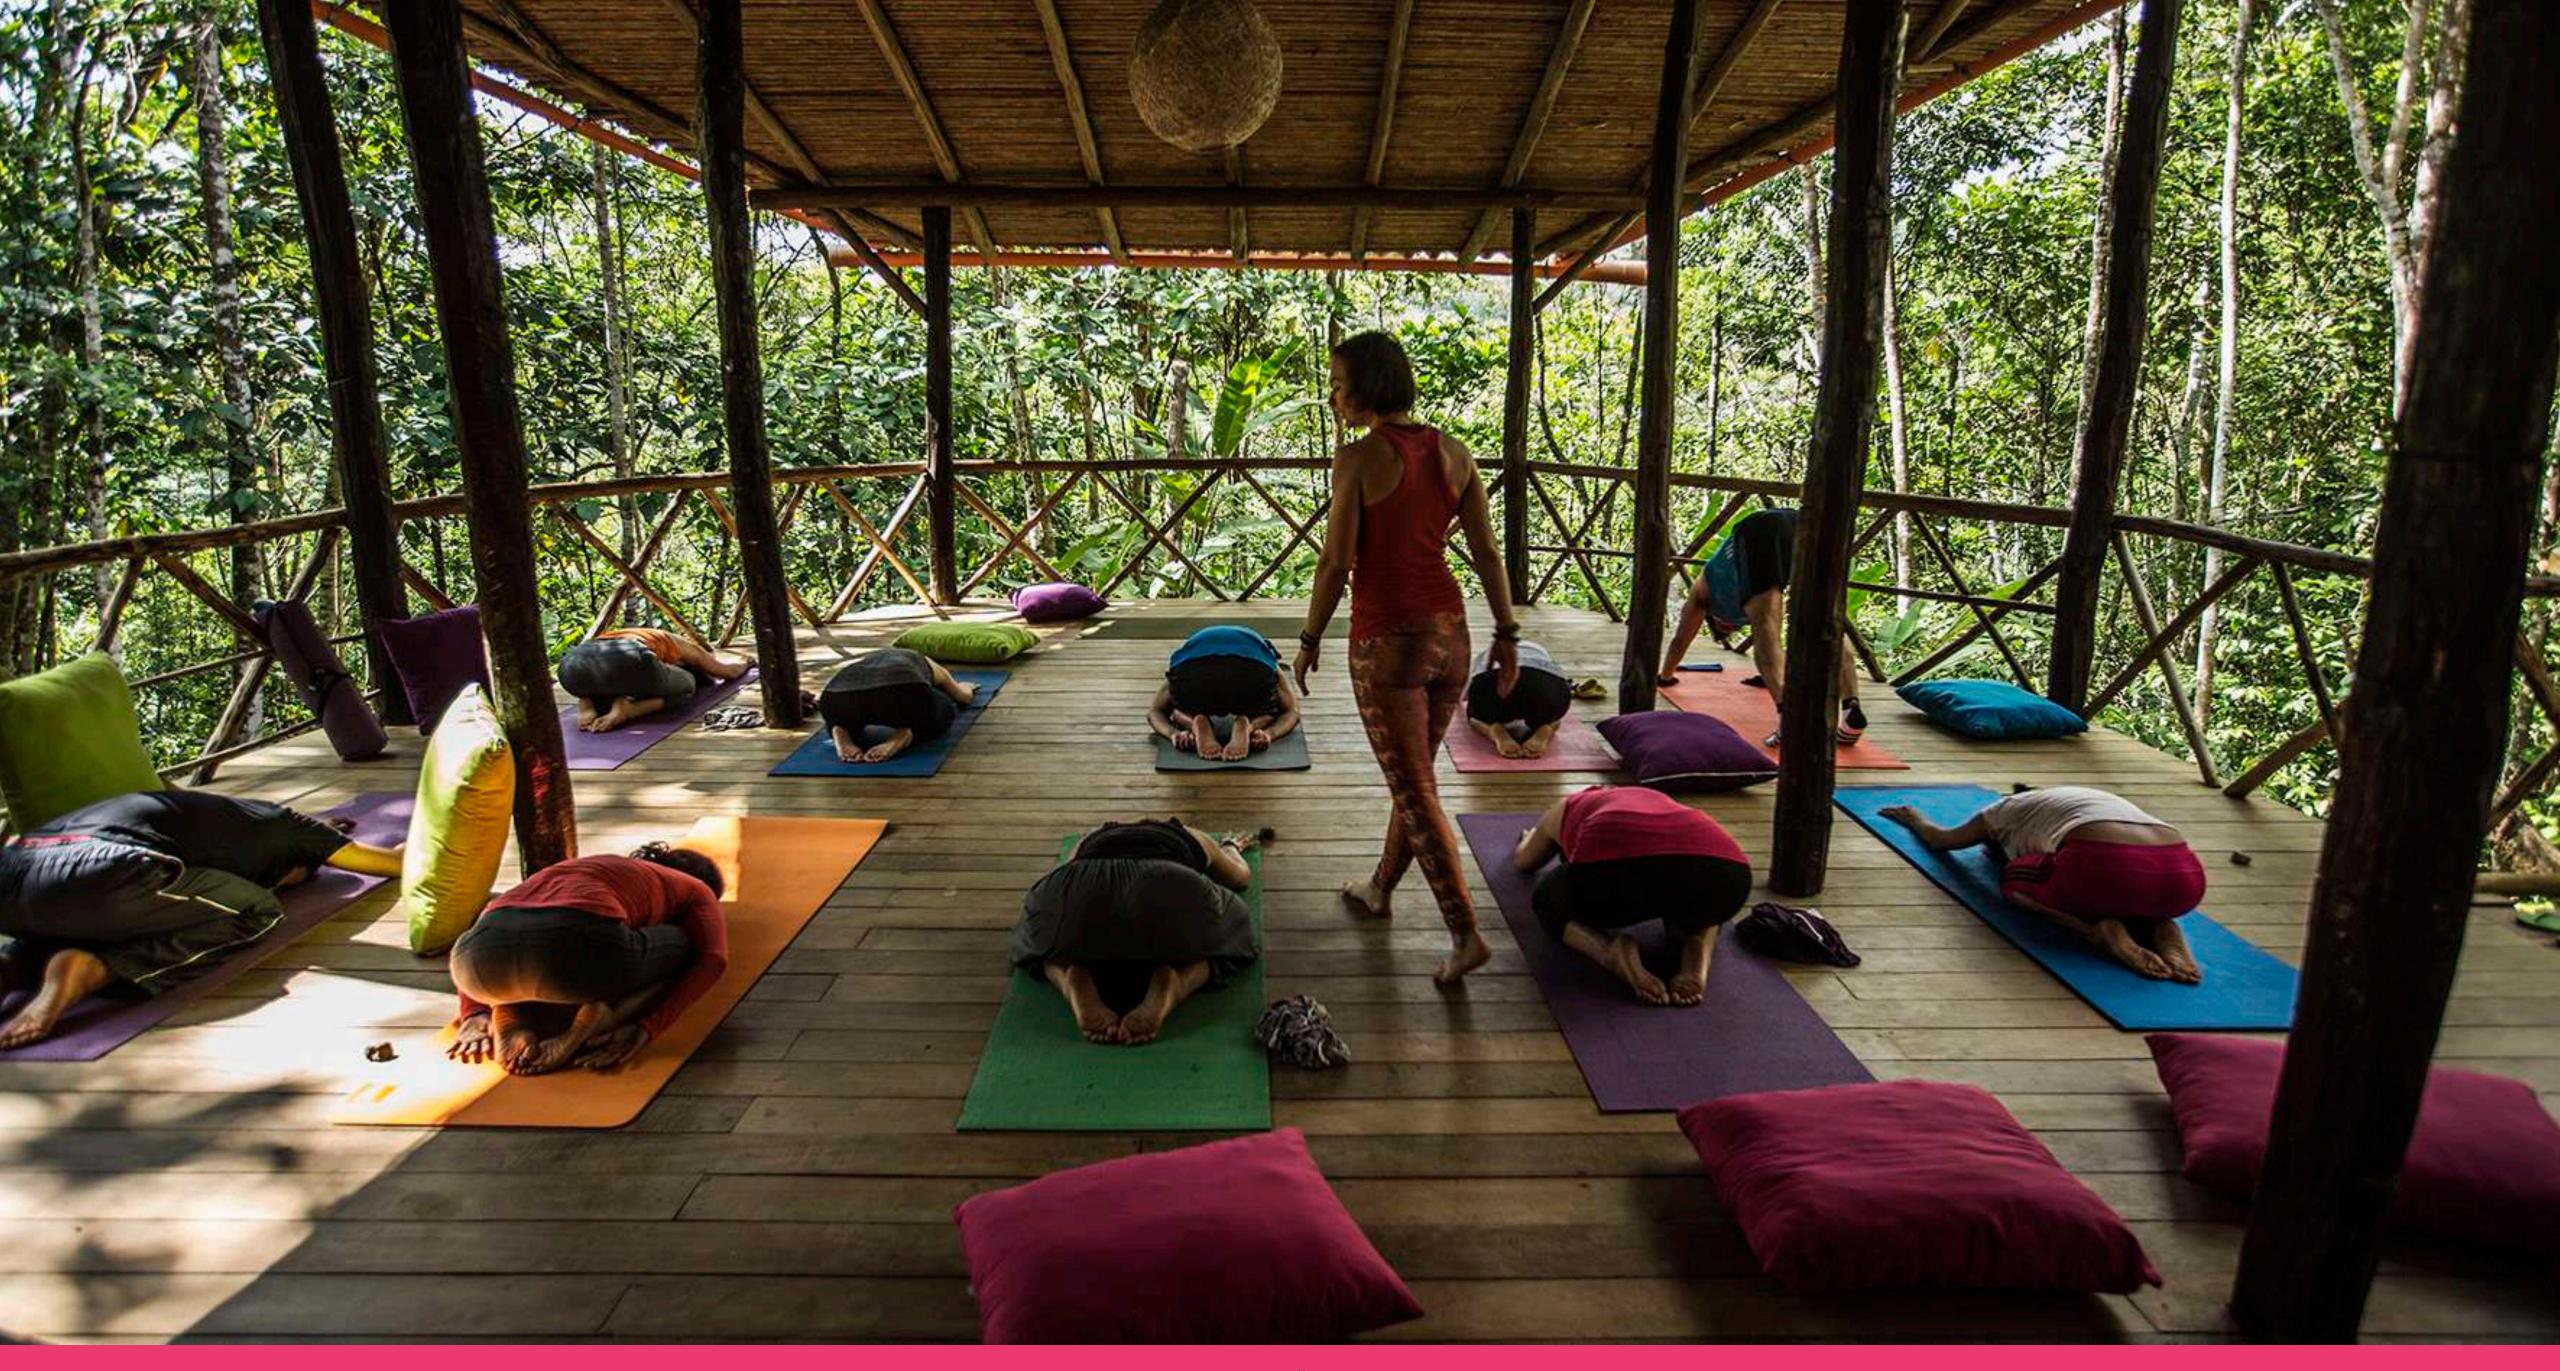

# OTHER FACILITIES

Beside our private rooms, we have many common spaces to create more privacy in the resting areas and to supply confortable social, leisure and work spaces:

- A common living room or co-working space: with sofas and share desks, with great wifi, perfect for meetings or workshops.
- Fireplace area.
- Viewing area next to the river\*
- Temazcal area
- Yoga Shala or group workshop area: a special space for the nurture of the body, mind and spirit.
   Surrounded with nature, in the middle of the jungle, with wooden floor, and open walls. Perfect for yoga practice, therapies, ceremonies and other activities.
   Equipped with yoga mats, blankets, cushions and other implements.

# WELLNESS ACTIVITIES

We like to share experiences that invite people to enjoy, recharge energies and adventure themselves to live an authentic connection with nature. Through our activities we want the magic of the jungle to inspire, renew, transform and re-conect people with their natural being.