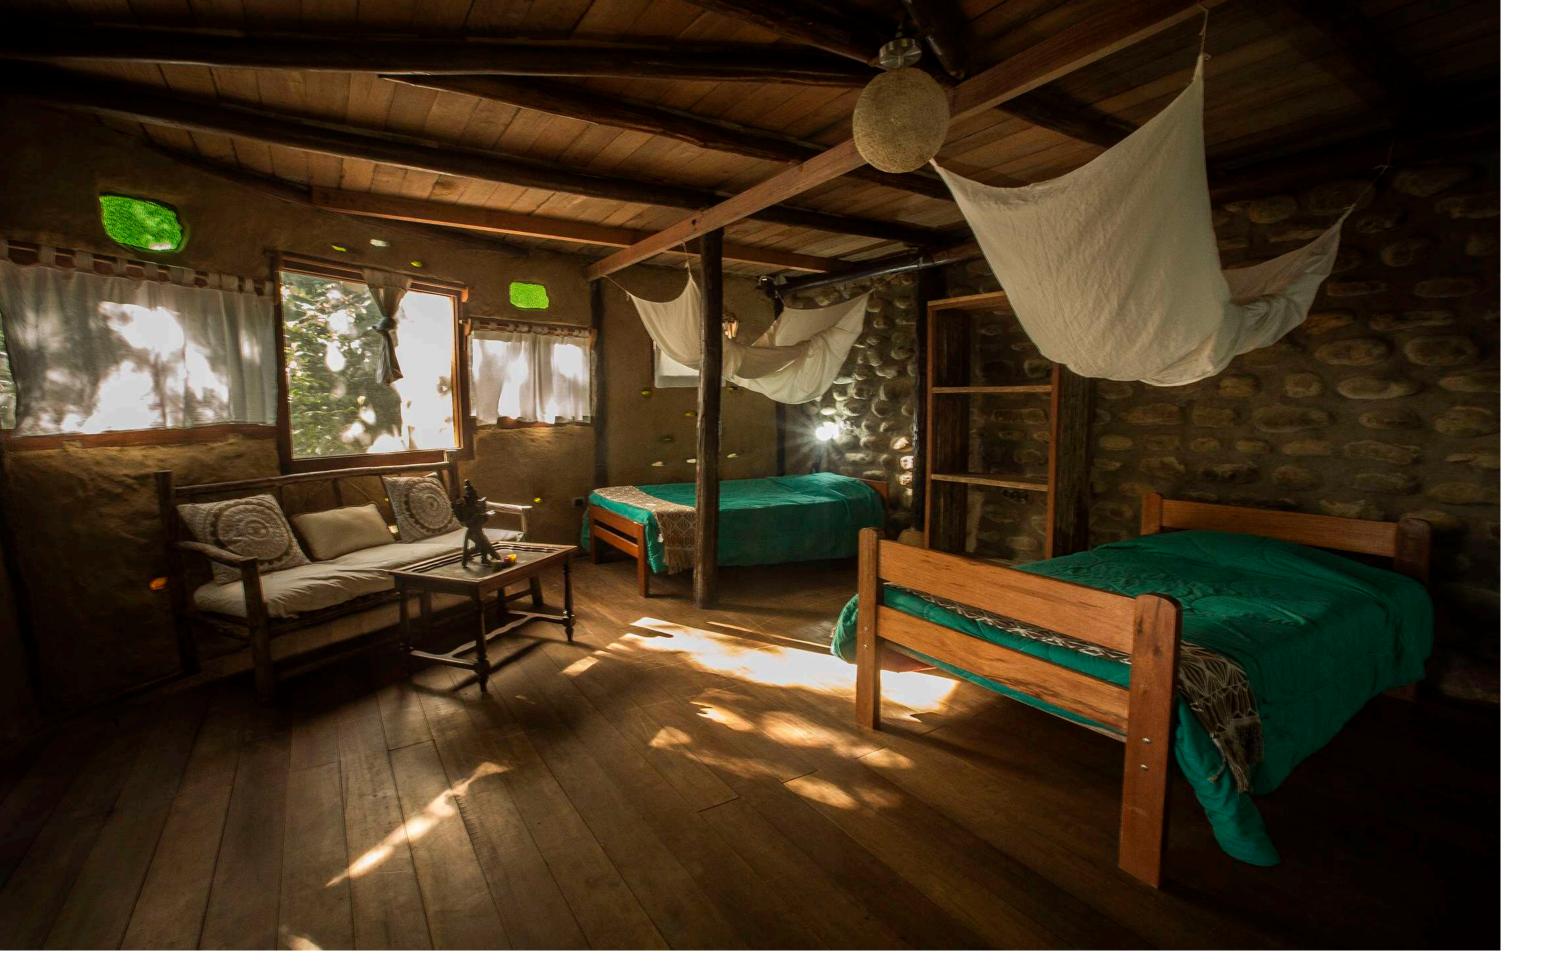

# QUILLA MANTA HOUSE

Located at the end of a small hike to the top of the ecolodge. Has 2 large bathrooms with 3 single beds each and an outside bathroom area with hot water and a view of the jungle.

Retreat organizers usually stay at one of these rooms.