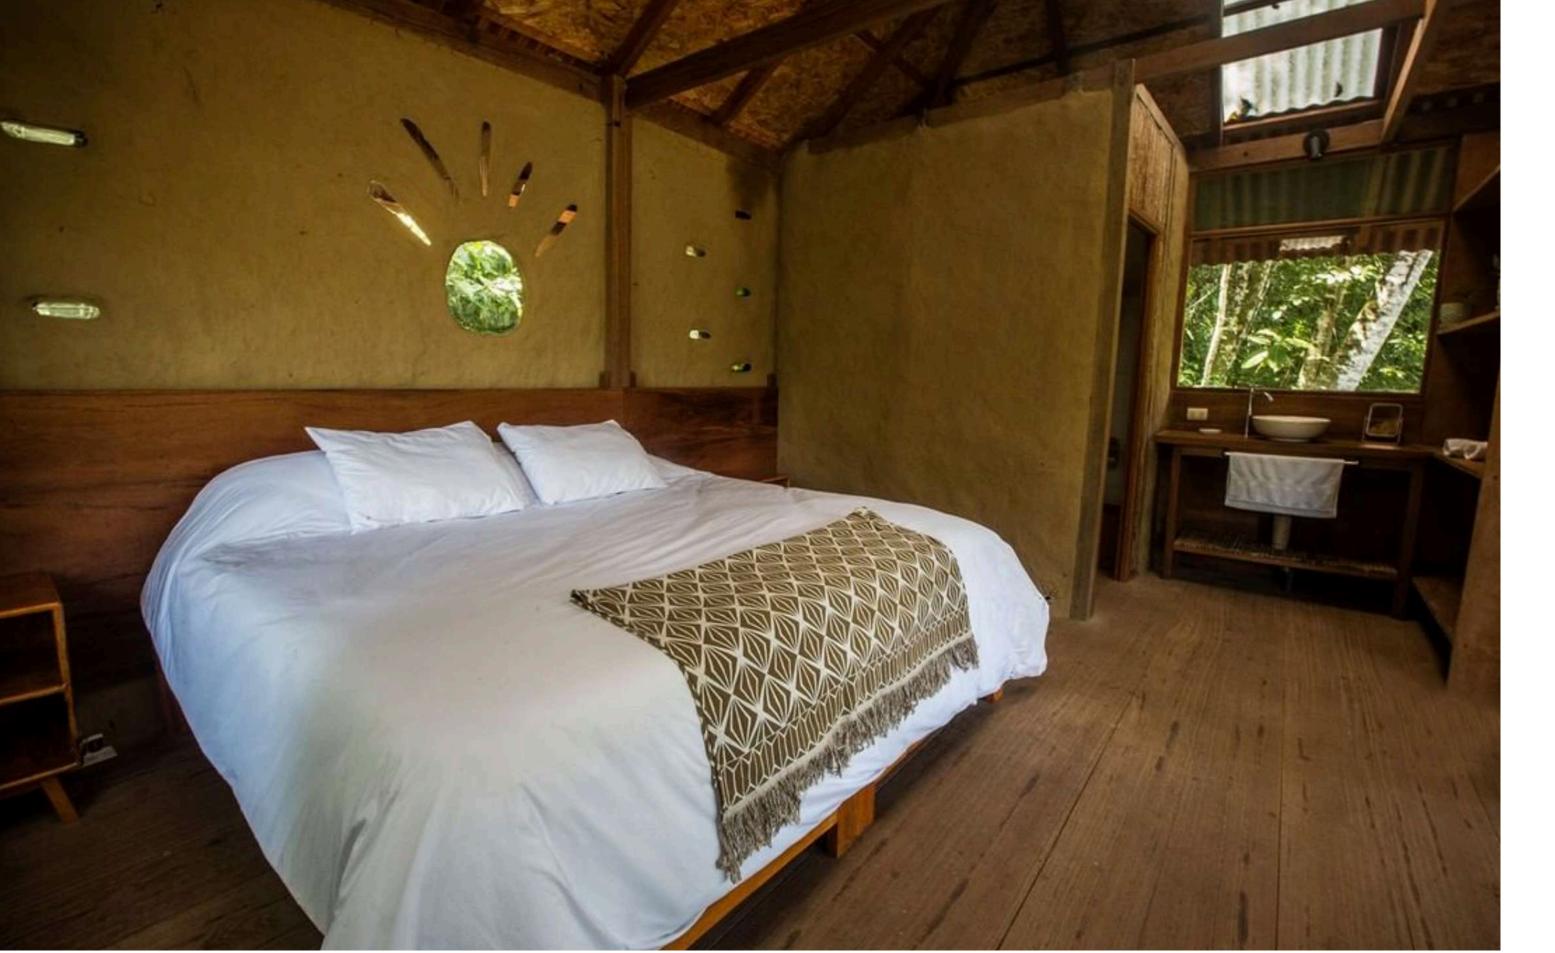

# INTI MANTA SUITE

Our suite, the most spacious and private room of the ecolodge, is an independent bungalow with a king size bed, private bathroom with hot water and a large patio with a view of the 'Cumbaza' River.