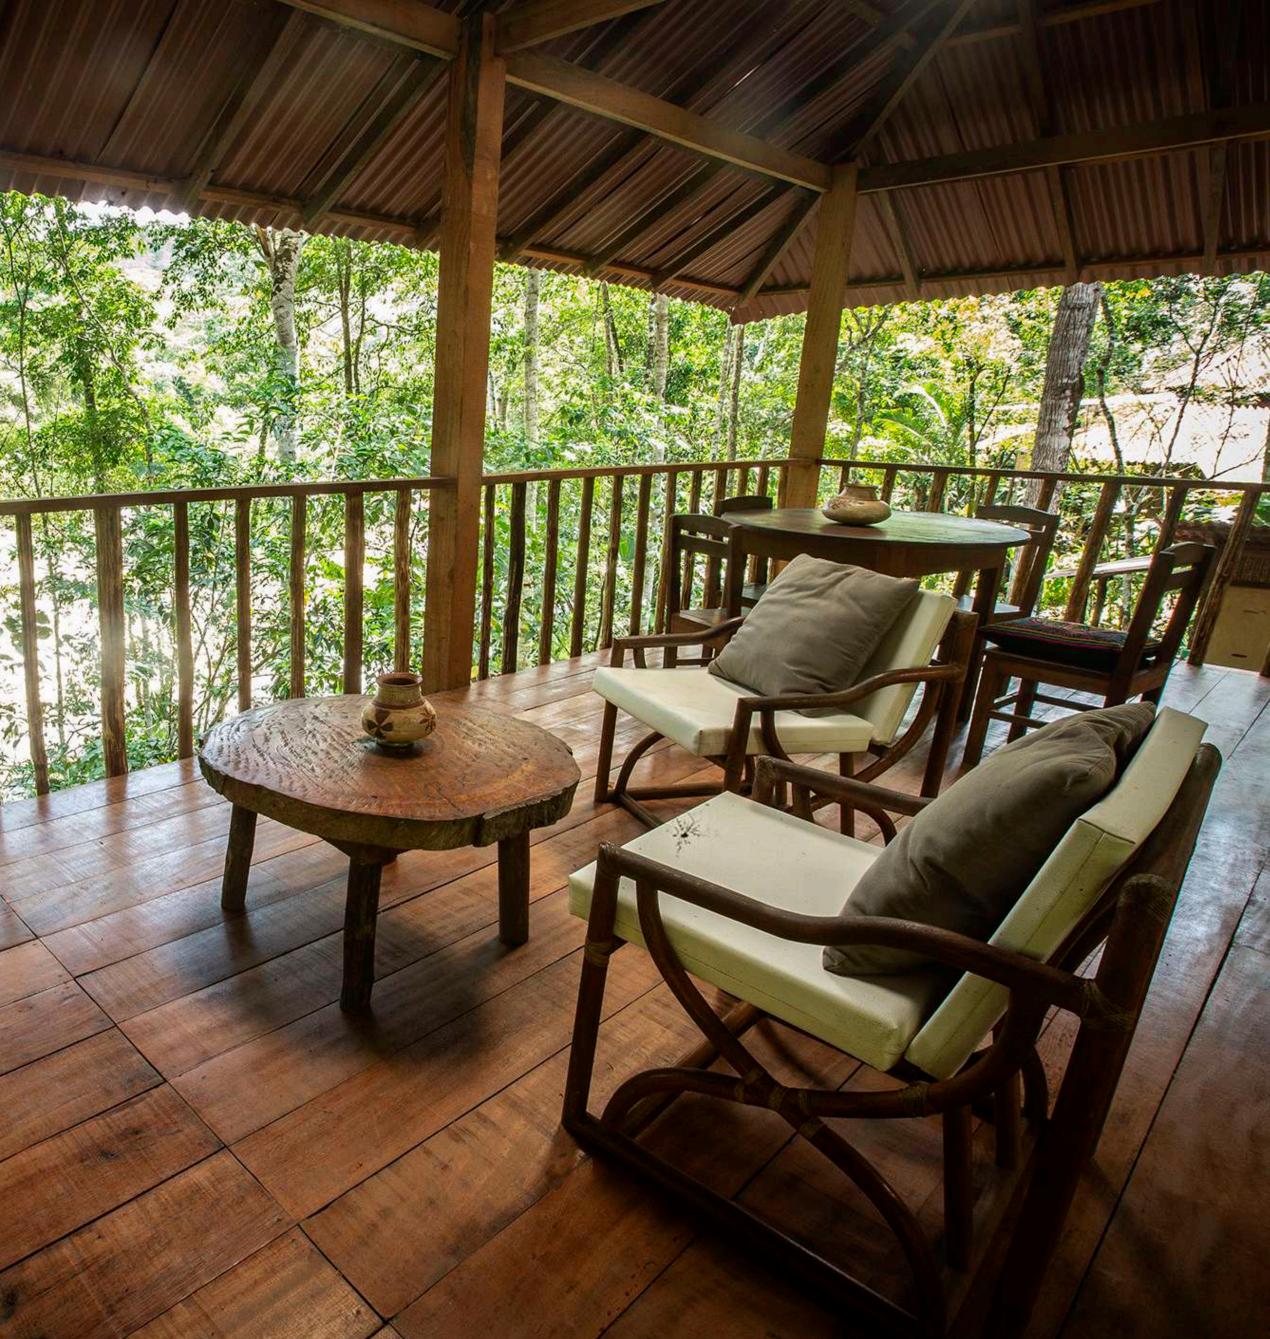

# YACU MANTA HOUSE

Located in the first level of the ecolodge, on front of the river, has 4 double bedrooms, with private bathroom, hot water and a private balcony, with a fantastic view of the 'Cumbaza' River.

# YACU MANTA HOUSE

Located in the first level of the ecolodge, on front of the river, has 4 double bedrooms, with private bathroom, hot water and a private balcony, with a fantastic view of the *'Cumbaza'* River.

# INTI MANTA SUITE

Our suite, the most spacious and private room of the ecolodge, is an independent bungalow with a king size bed, private bathroom with hot water and a large patio with a view of the 'Cumbaza' River.