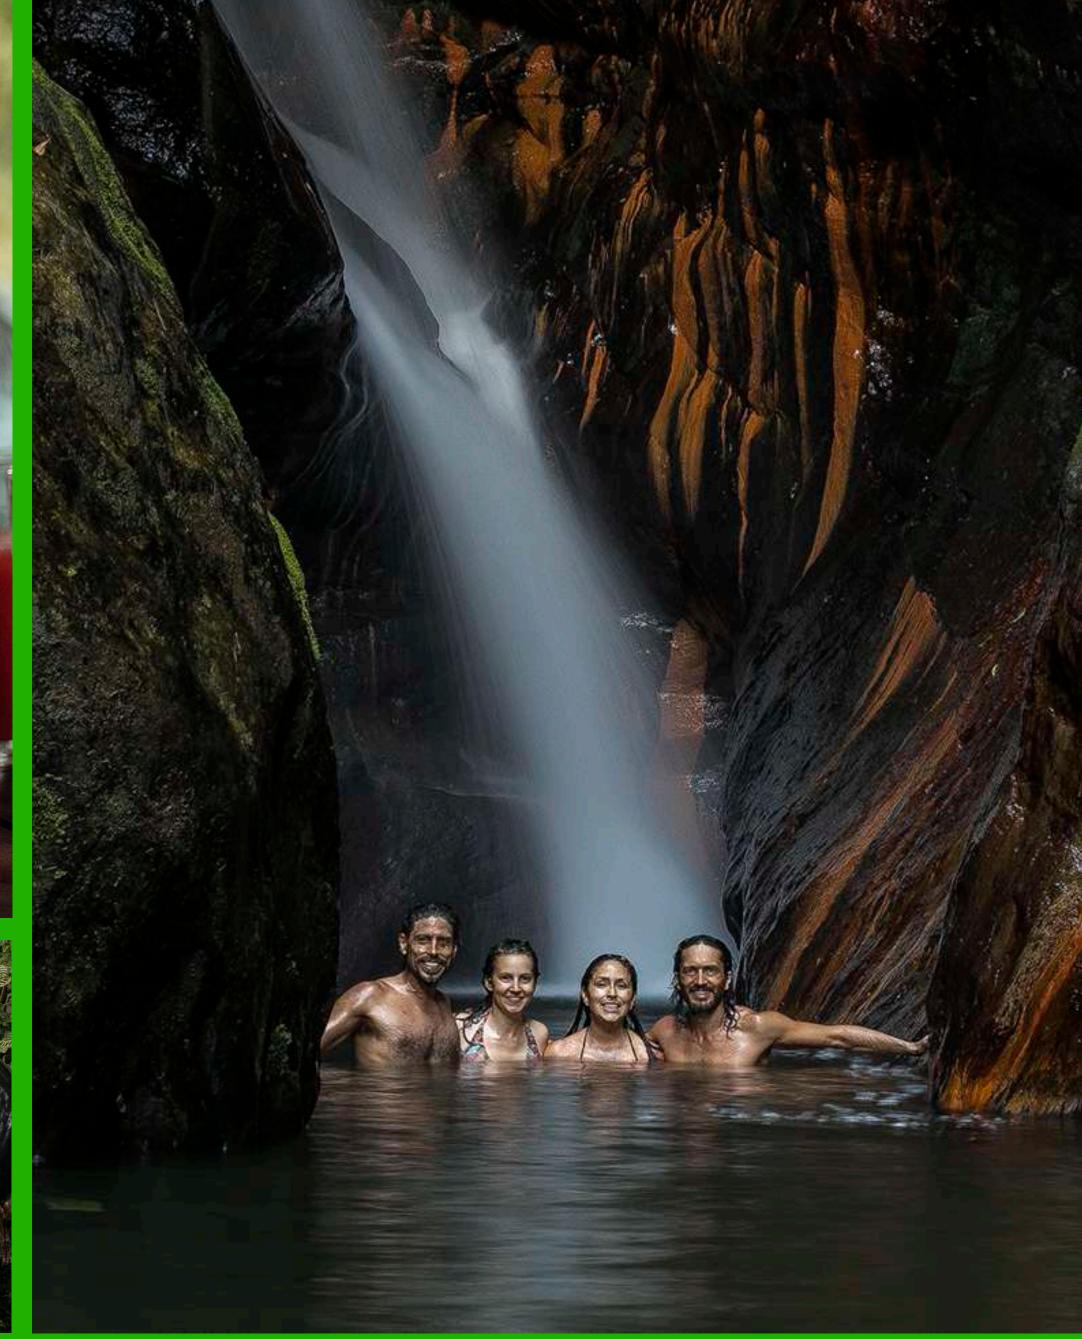

# SURROUNDINGS

Surrounded with the exuberant mountain tropical forest at the edge of the 'Cumbaza' River. We also have access to many private river beaches, perfect to connect with nature and enjoy the fresh water. We are situated in the conservation area known as 'Cordillera Escalera

# TOURS & TREKKINGS

We offer treks around 'San Roque de Cumbaza' and tours to the main natural attractives near Tarapoto City to complement your retreat with the best and most beautiful visits and activities.