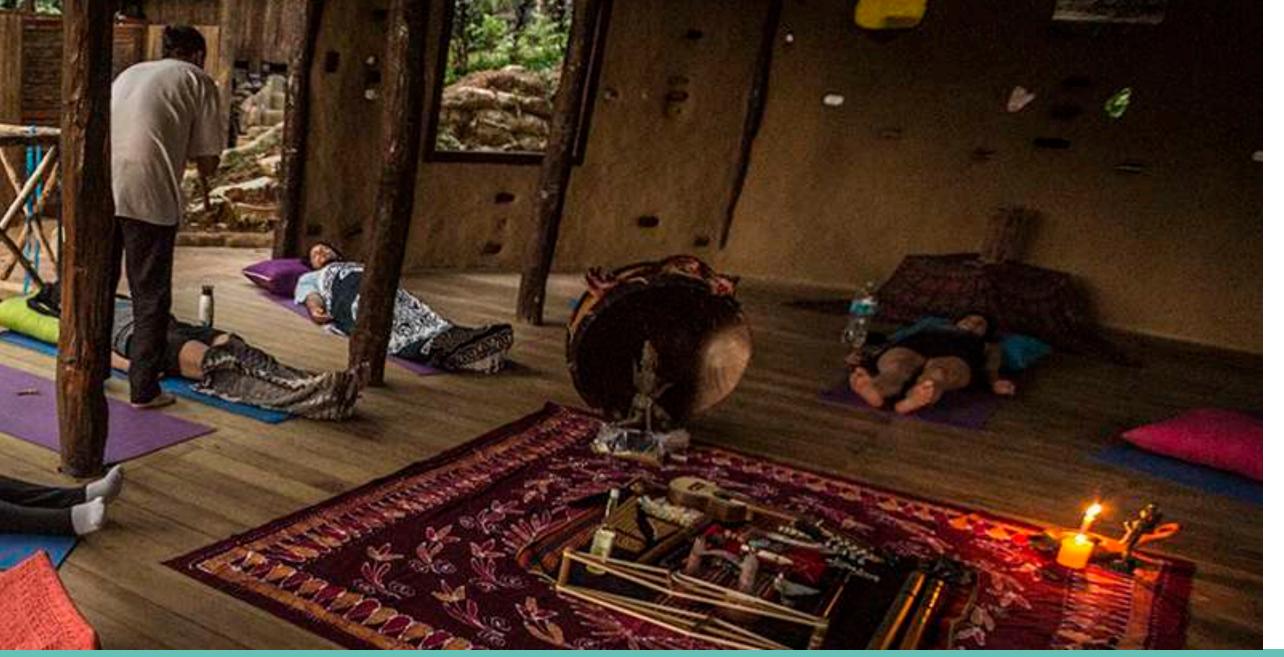

# OTHER FACILITIES

Beside our private rooms, we have many common spaces to create more privacy in the resting areas and to supply confortable social, leisure and work spaces:

- A common living room or co-working space: with sofas and share desks, with great wifi, perfect for meetings or workshops.
- Fireplace area.
- Viewing area next to the river\*
- Temazcal area
- Yoga Shala or group workshop area: a special space for the nurture of the body, mind and spirit.
   Surrounded with nature, in the middle of the jungle, with wooden floor, and open walls. Perfect for yoga practice, therapies, ceremonies and other activities.
   Equipped with yoga mats, blankets, cushions and other implements.