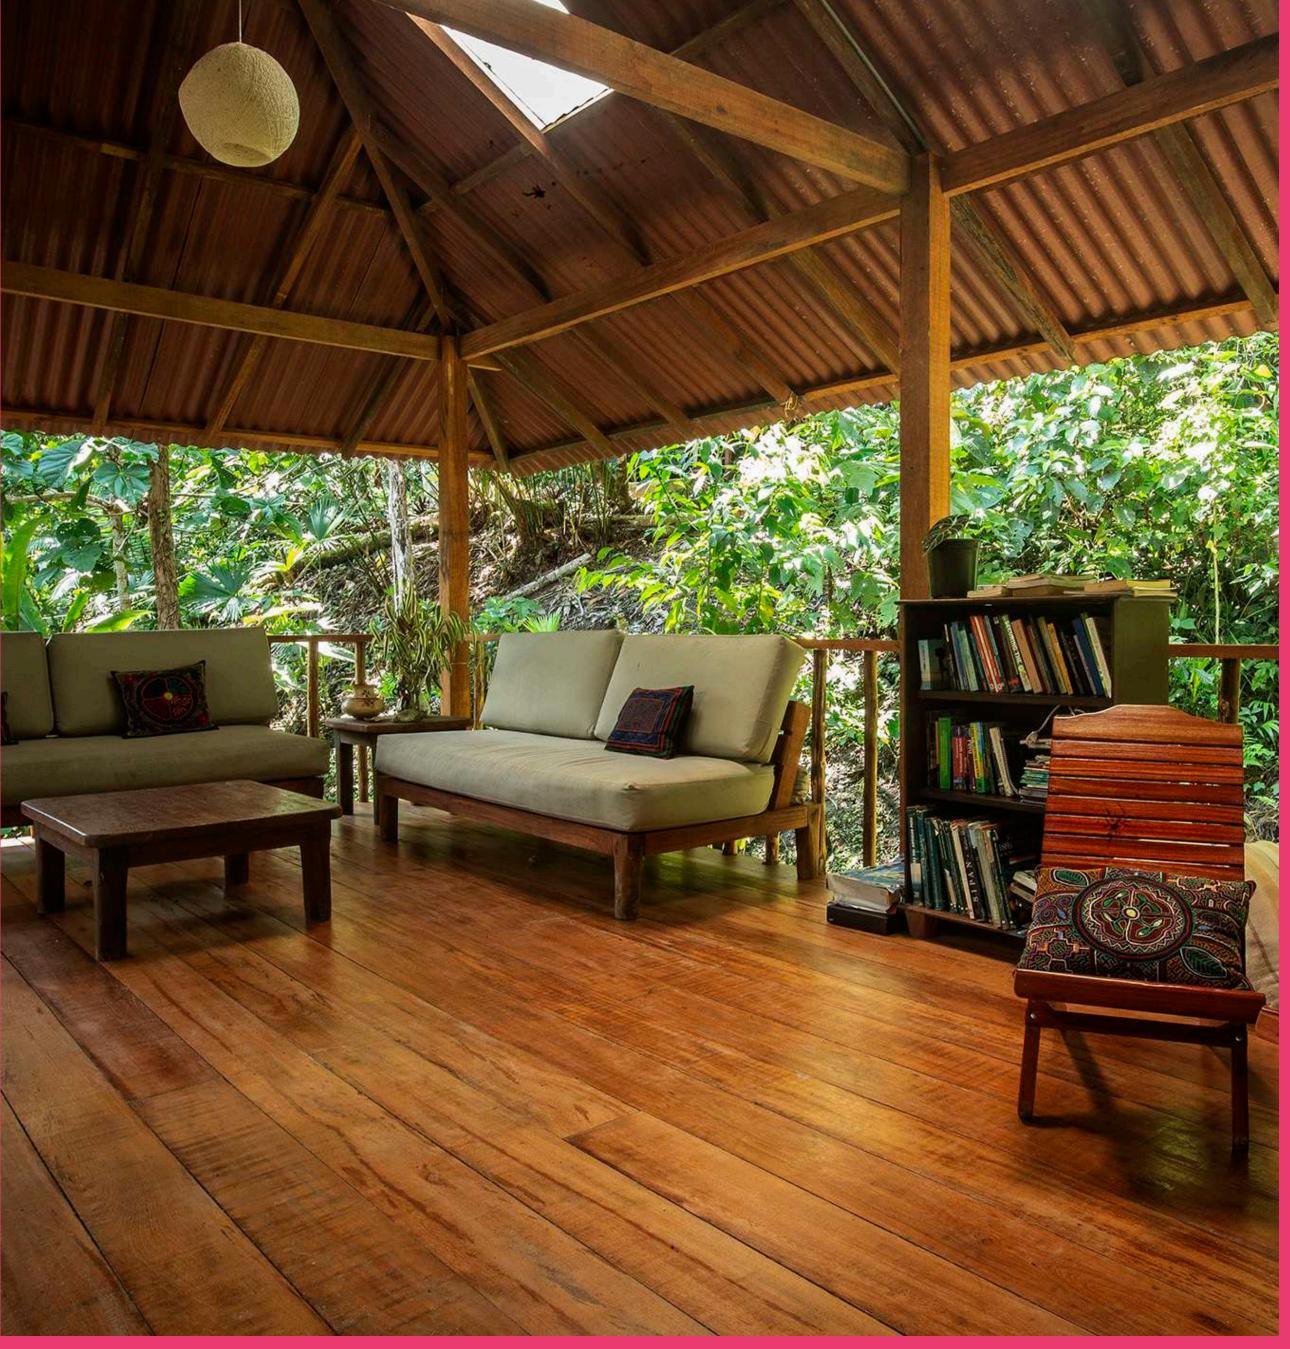

# OTHER FACILITIES

Beside our private rooms, we have many common spaces to create more privacy in the resting areas and to supply confortable social, leisure and work spaces:

- A common living room or co-working space: with sofas and share desks, with great wifi, perfect for meetings or workshops.
- Fireplace area.
- Viewing area next to the river\*
- Temazcal area
- Yoga Shala or group workshop area: a special space for the nurture of the body, mind and spirit.
   Surrounded with nature, in the middle of the jungle, with wooden floor, and open walls. Perfect for yoga practice, therapies, ceremonies and other activities.
   Equipped with yoga mats, blankets, cushions and other implements.