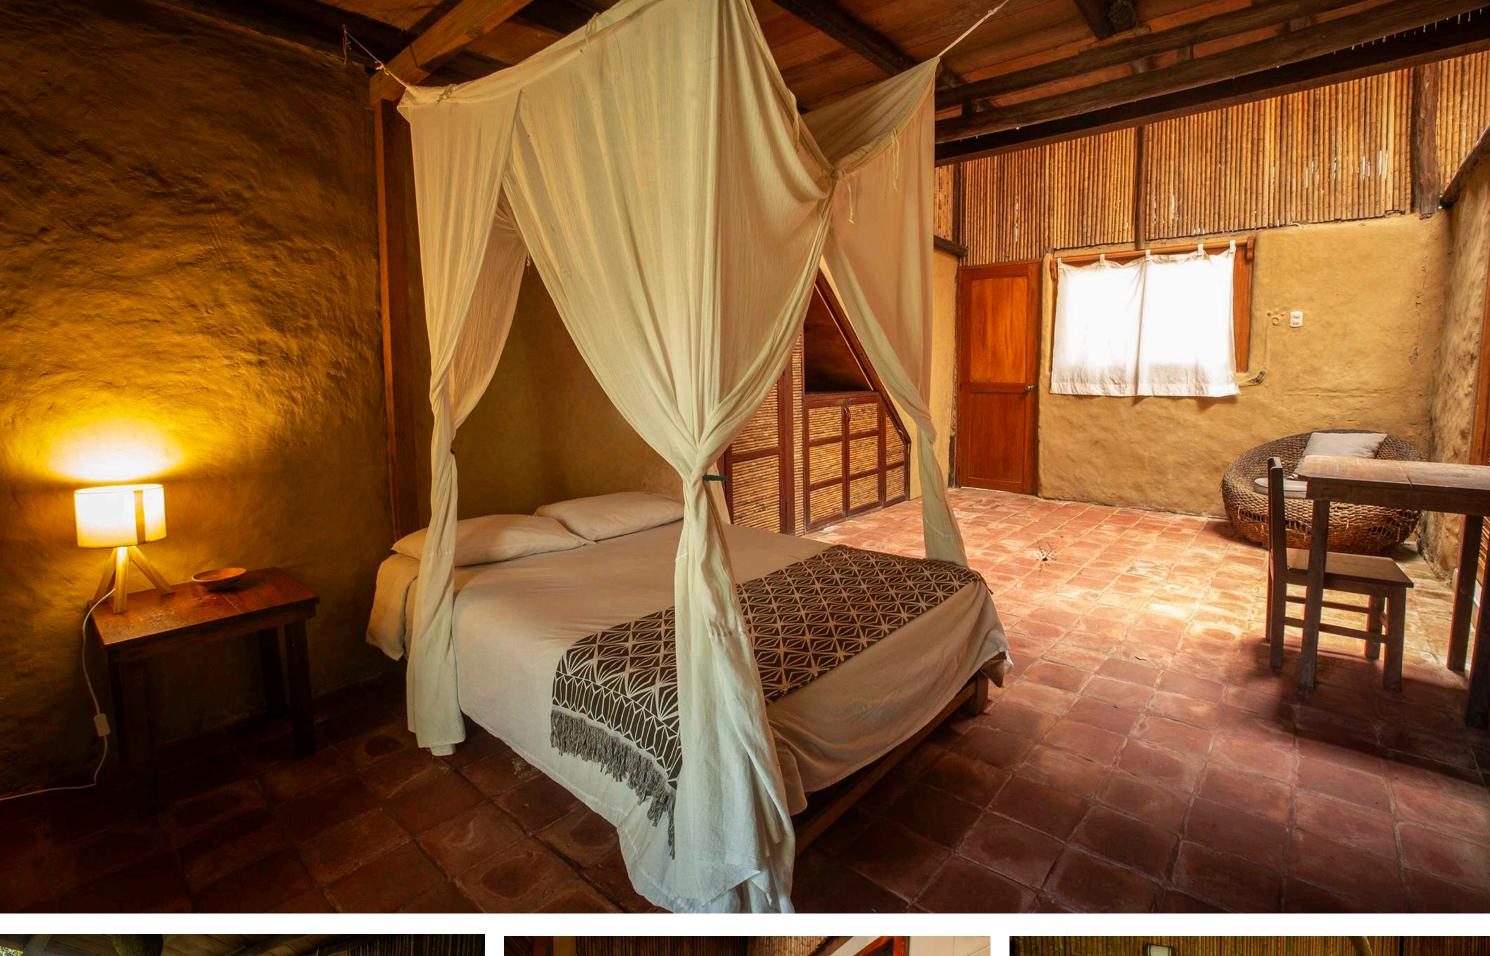

# INTI MANTA SUITE

Our suite, the most spacious and private room of the ecolodge, is an independent bungalow with a king size bed, private bathroom with hot water and a large patio with a view of the 'Cumbaza' River.