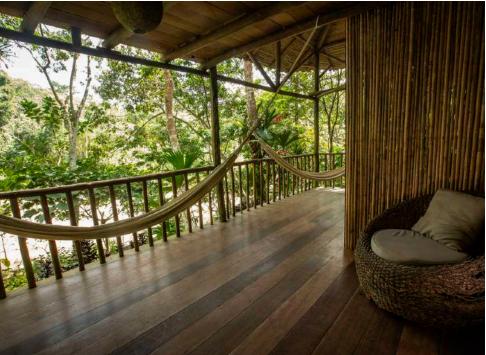

# OTHER FACILITIES

Beside our private rooms, we have many common spaces to create more privacy in the resting areas and to supply confortable social, leisure and work spaces:

- A common living room or co-working space: with sofas and share desks, with great wifi, perfect for meetings or workshops.
- Fireplace area.
- Viewing area next to the river\*
- Temazcal area
- Yoga Shala or group workshop area: a special space for the nurture of the body, mind and spirit.
   Surrounded with nature, in the middle of the jungle, with wooden floor, and open walls. Perfect for yoga practice, therapies, ceremonies and other activities.
   Equipped with yoga mats, blankets, cushions and other implements.

# SURROUNDINGS

Surrounded with the exuberant mountain tropical forest at the edge of the 'Cumbaza' River. We also have access to many private river beaches, perfect to connect with nature and enjoy the fresh water. We are situated in the conservation area known as 'Cordillera Escalera