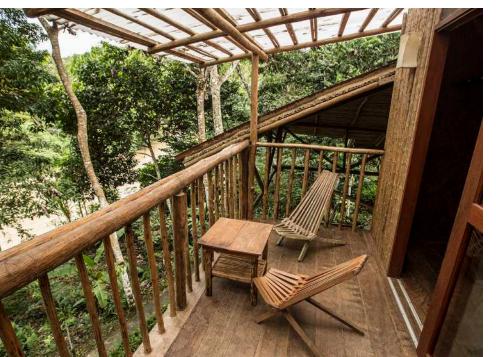

# INTI MANTA SUITE

Our suite, the most spacious and private room of the ecolodge, is an independent bungalow with a king size bed, private bathroom with hot water and a large patio with a view of the 'Cumbaza' River.