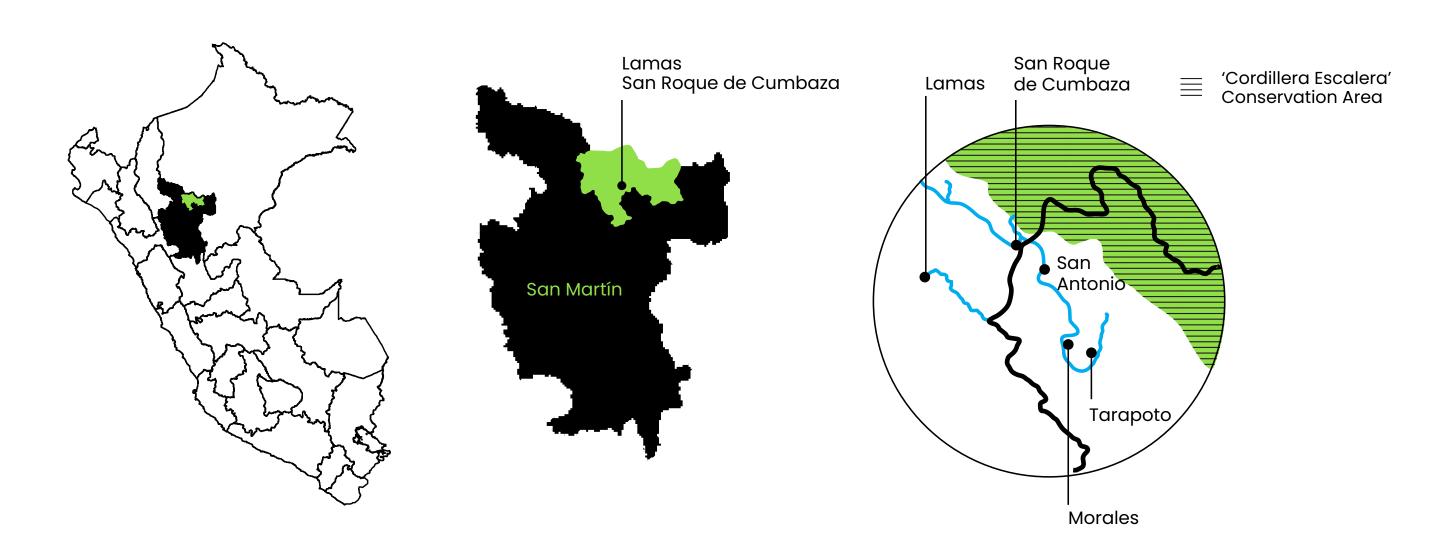

# SAN ROQUE DE CUMBAZA

We are located in 'San Roque de Cumbaza', a 30 minutes drive form the city of Tarapoto. Situated at the upper edges of the 'Cumbaza' River and in between the conservation area known as 'Cordillera Escalera'.

# SURROUNDINGS

Surrounded with the exuberant mountain tropical forest at the edge of the 'Cumbaza' River. We also have access to many private river beaches, perfect to connect with nature and enjoy the fresh water. We are situated in the conservation area known as 'Cordillera Escalera