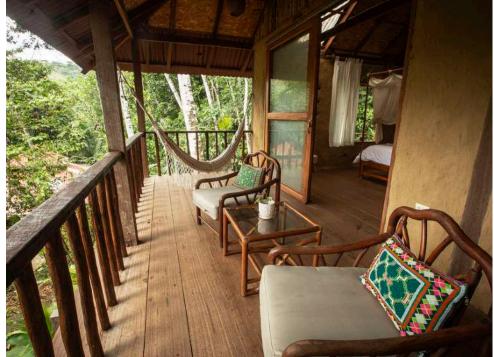

# OUR SPACE

We have two main hosting spaces and a suit bungalow. All of them made out of sustainable materials and builded with eco-efficient techniques.

# YACU MANTA HOUSE

Located in the first level of the ecolodge, on front of the river, has 4 double bedrooms, with private bathroom, hot water and a private balcony, with a fantastic view of the 'Cumbaza' River.

# YACU MANTA HOUSE

Located in the first level of the ecolodge, on front of the river, has 4 double bedrooms, with private bathroom, hot water and a private balcony, with a fantastic view of the *'Cumbaza'* River.

# INTI MANTA SUITE

Our suite, the most spacious and private room of the ecolodge, is an independent bungalow with a king size bed, private bathroom with hot water and a large patio with a view of the 'Cumbaza' River.