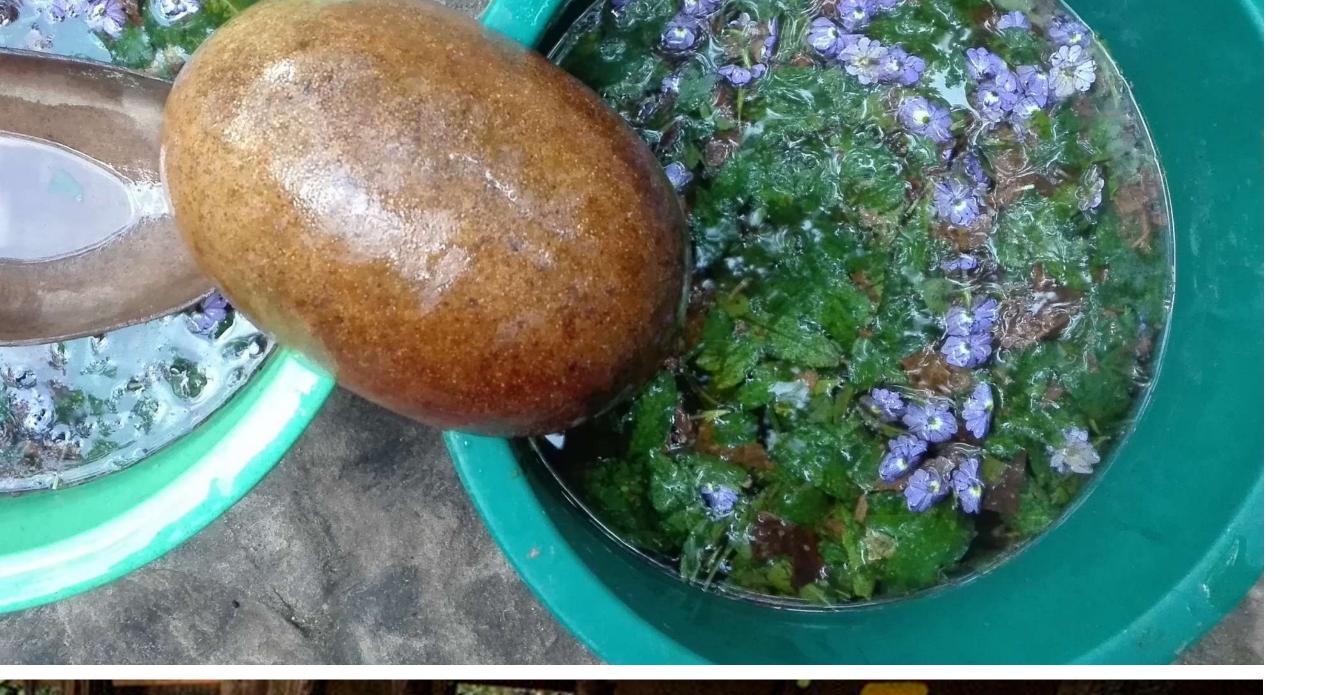

## 03. FLOWER BATHS

Using ancestral Amazon knowledge, we prepare a medicinal plants bath to cleanse your energies and renew yourself with a little ritual beside the river.

\$15 USD