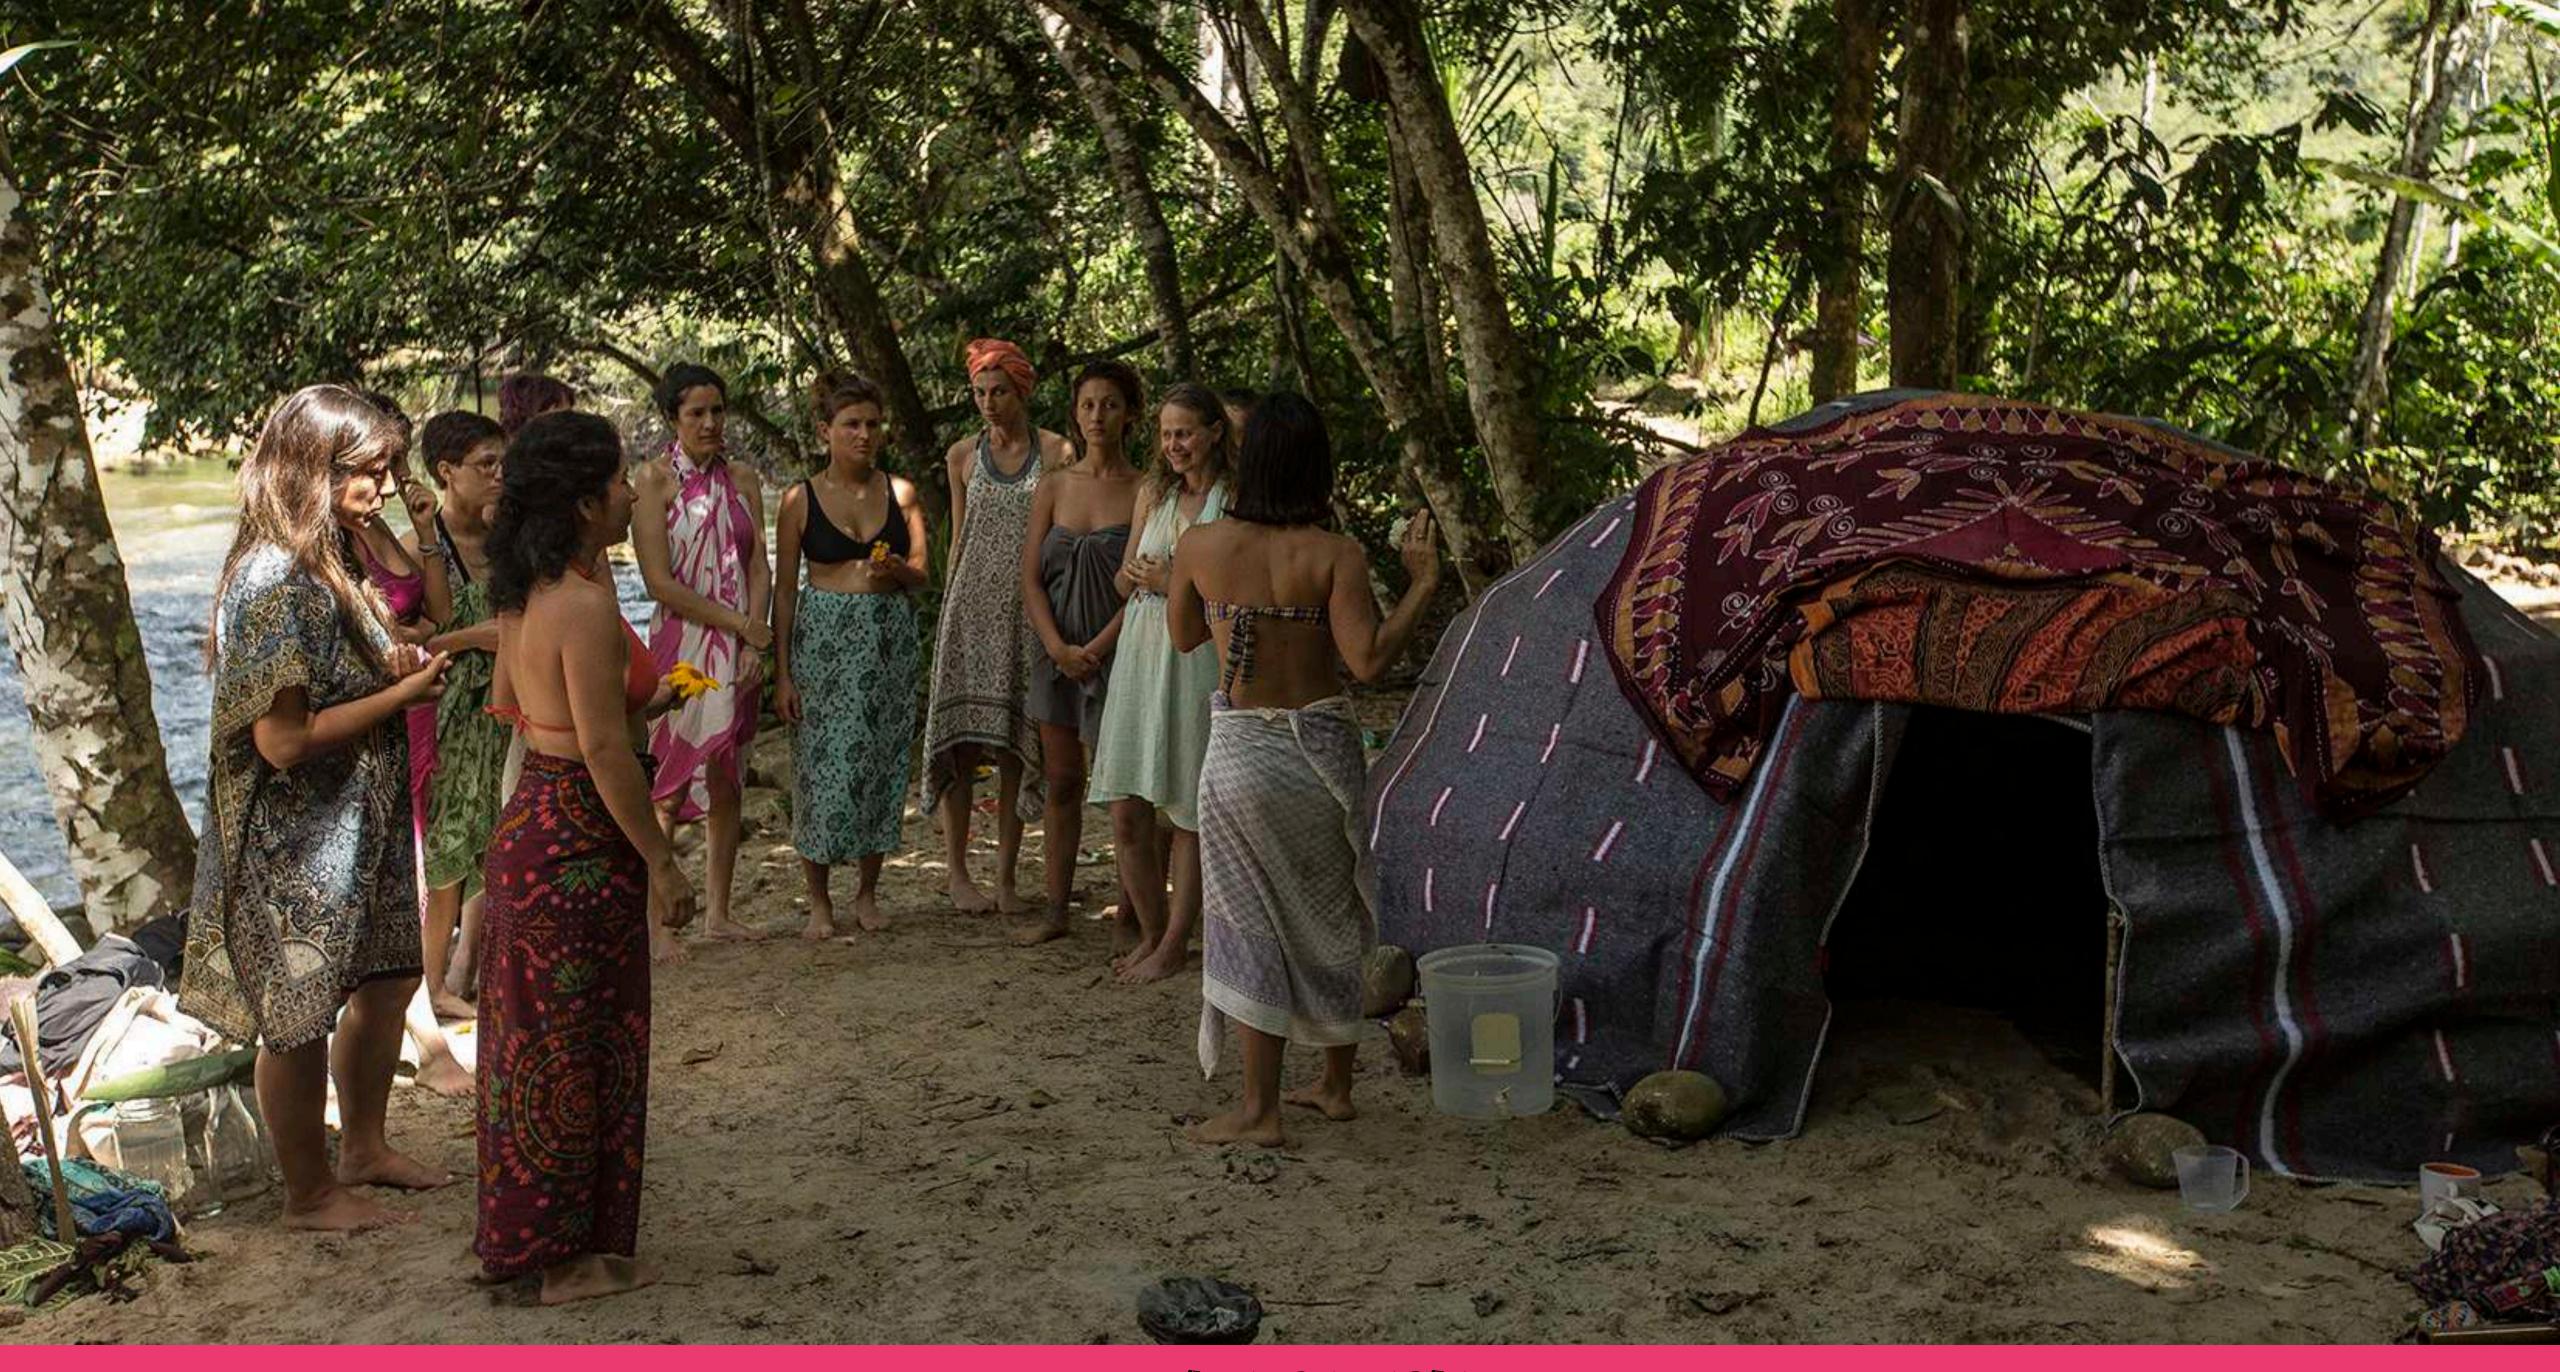

## 06. TEMAZCAL

Ancestral rebirth ritual. A natural sweat lodge that symbolize Mother Earth's womb. The ceremony starts 3 hours earlier with the lighting of the sacred fire, the group can take part of this 30 minutes activity as the initiation of the ritual.

3 hours

\$20 USD