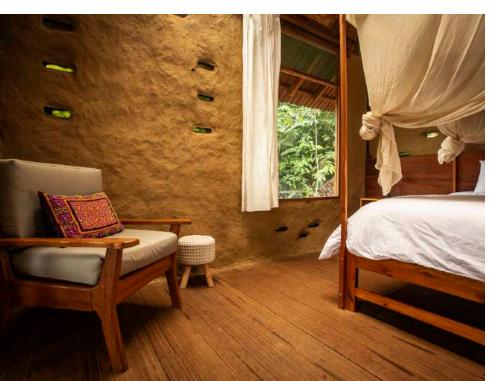

# INTI MANTA SUITE

Our suite, the most spacious and private room of the ecolodge, is an independent bungalow with a king size bed, private bathroom with hot water and a large patio with a view of the 'Cumbaza' River.