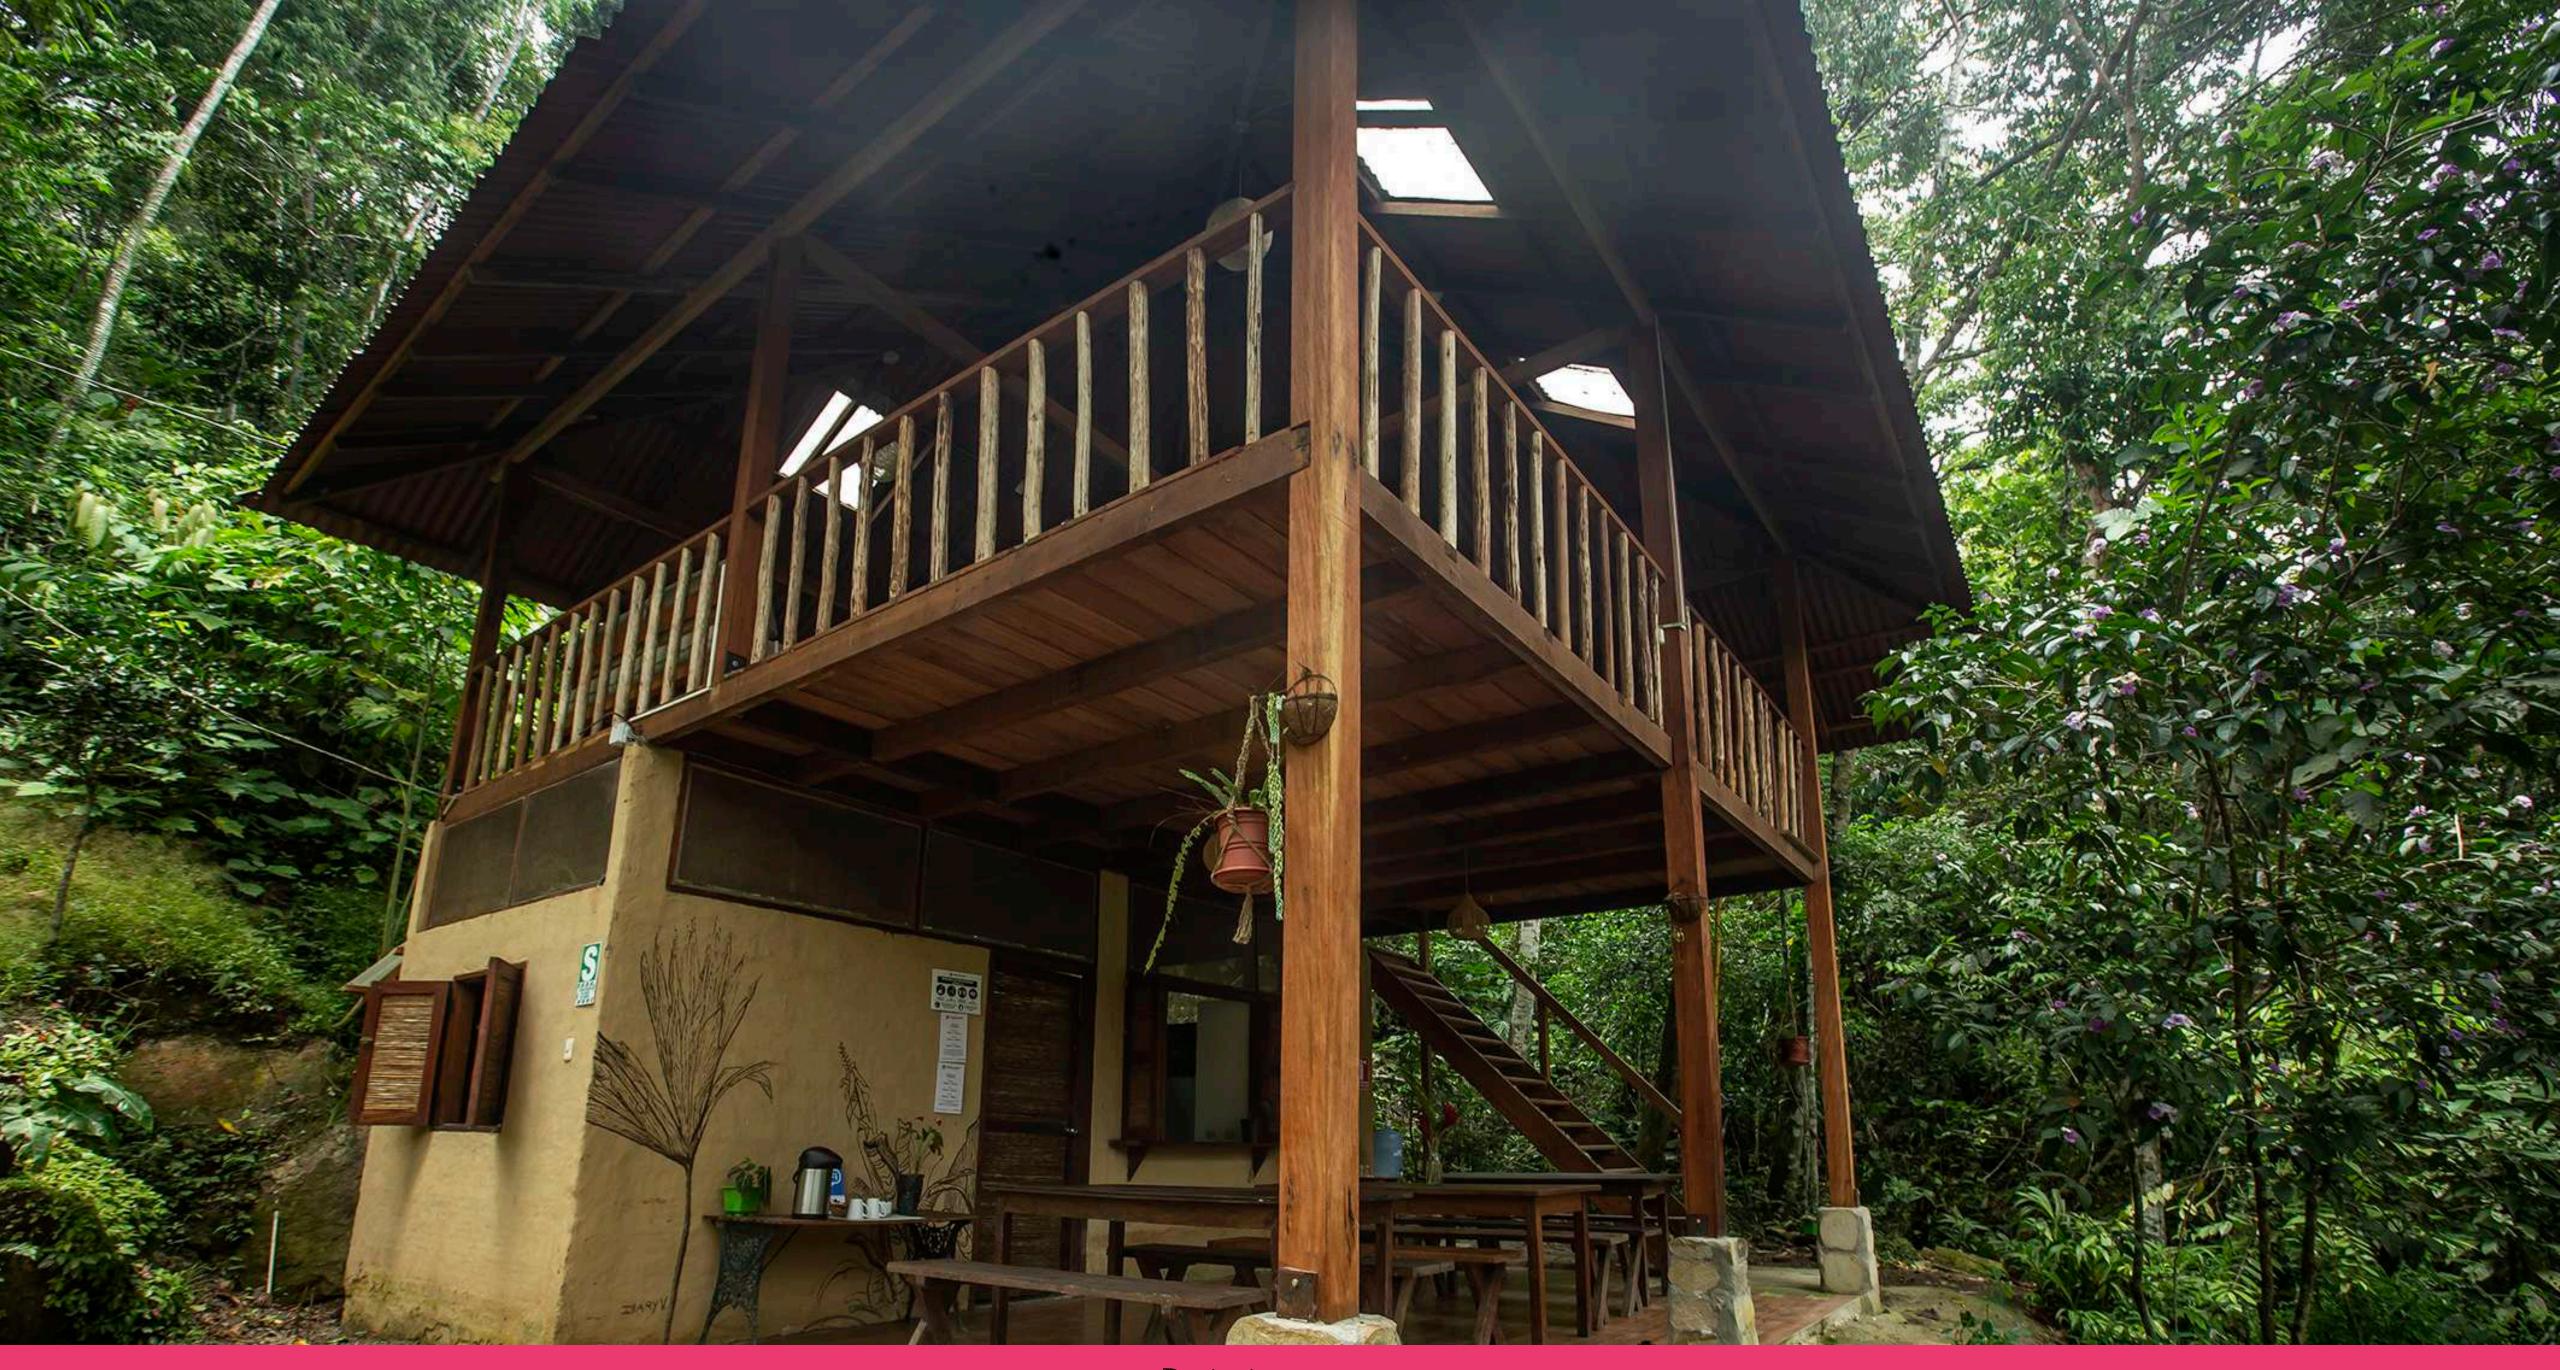

# OUR SPACE

We have two main hosting spaces and a suit bungalow. All of them made out of sustainable materials and builded with eco-efficient techniques.

# OTHER FACILITIES

Beside our private rooms, we have many common spaces to create more privacy in the resting areas and to supply confortable social, leisure and work spaces:

- A common living room or co-working space: with sofas and share desks, with great wifi, perfect for meetings or workshops.
- Fireplace area.
- Viewing area next to the river\*
- Temazcal area
- Yoga Shala or group workshop area: a special space for the nurture of the body, mind and spirit.
   Surrounded with nature, in the middle of the jungle, with wooden floor, and open walls. Perfect for yoga practice, therapies, ceremonies and other activities.
   Equipped with yoga mats, blankets, cushions and other implements.