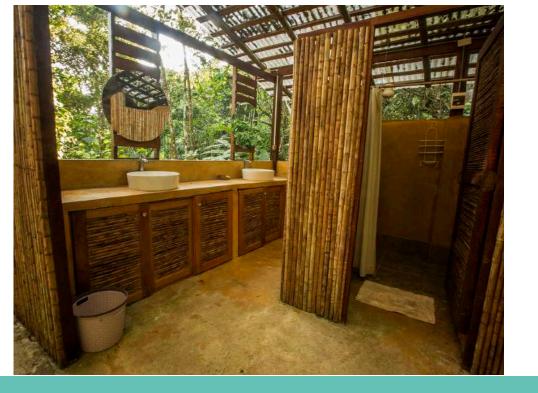

# QUILLA MANTA HOUSE

Located at the end of a small hike to the top of the ecolodge. Has 2 large bathrooms with 3 single beds each and an outside bathroom area with hot water and a view of the jungle.

Retreat organizers usually stay at one of these rooms.