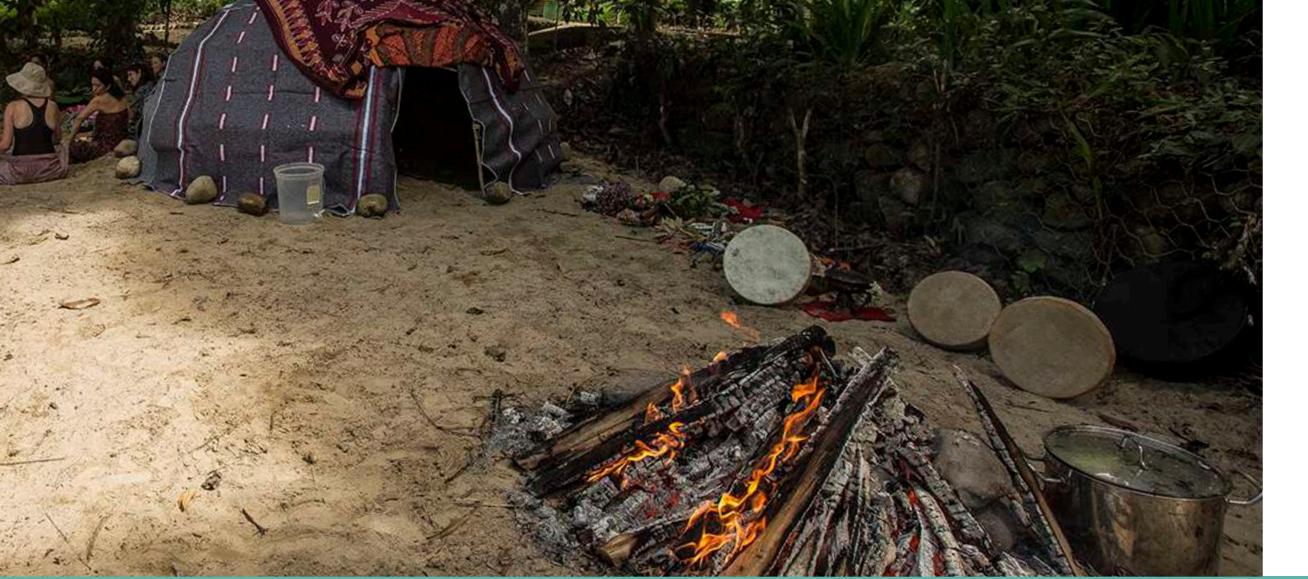

## 06. TEMAZCAL

Ancestral rebirth ritual. A natural sweat lodge that symbolize Mother Earth's womb. The ceremony starts 3 hours earlier with the lighting of the sacred fire, the group can take part of this 30 minutes activity as the initiation of the ritual.

3 hours

\$20 USD