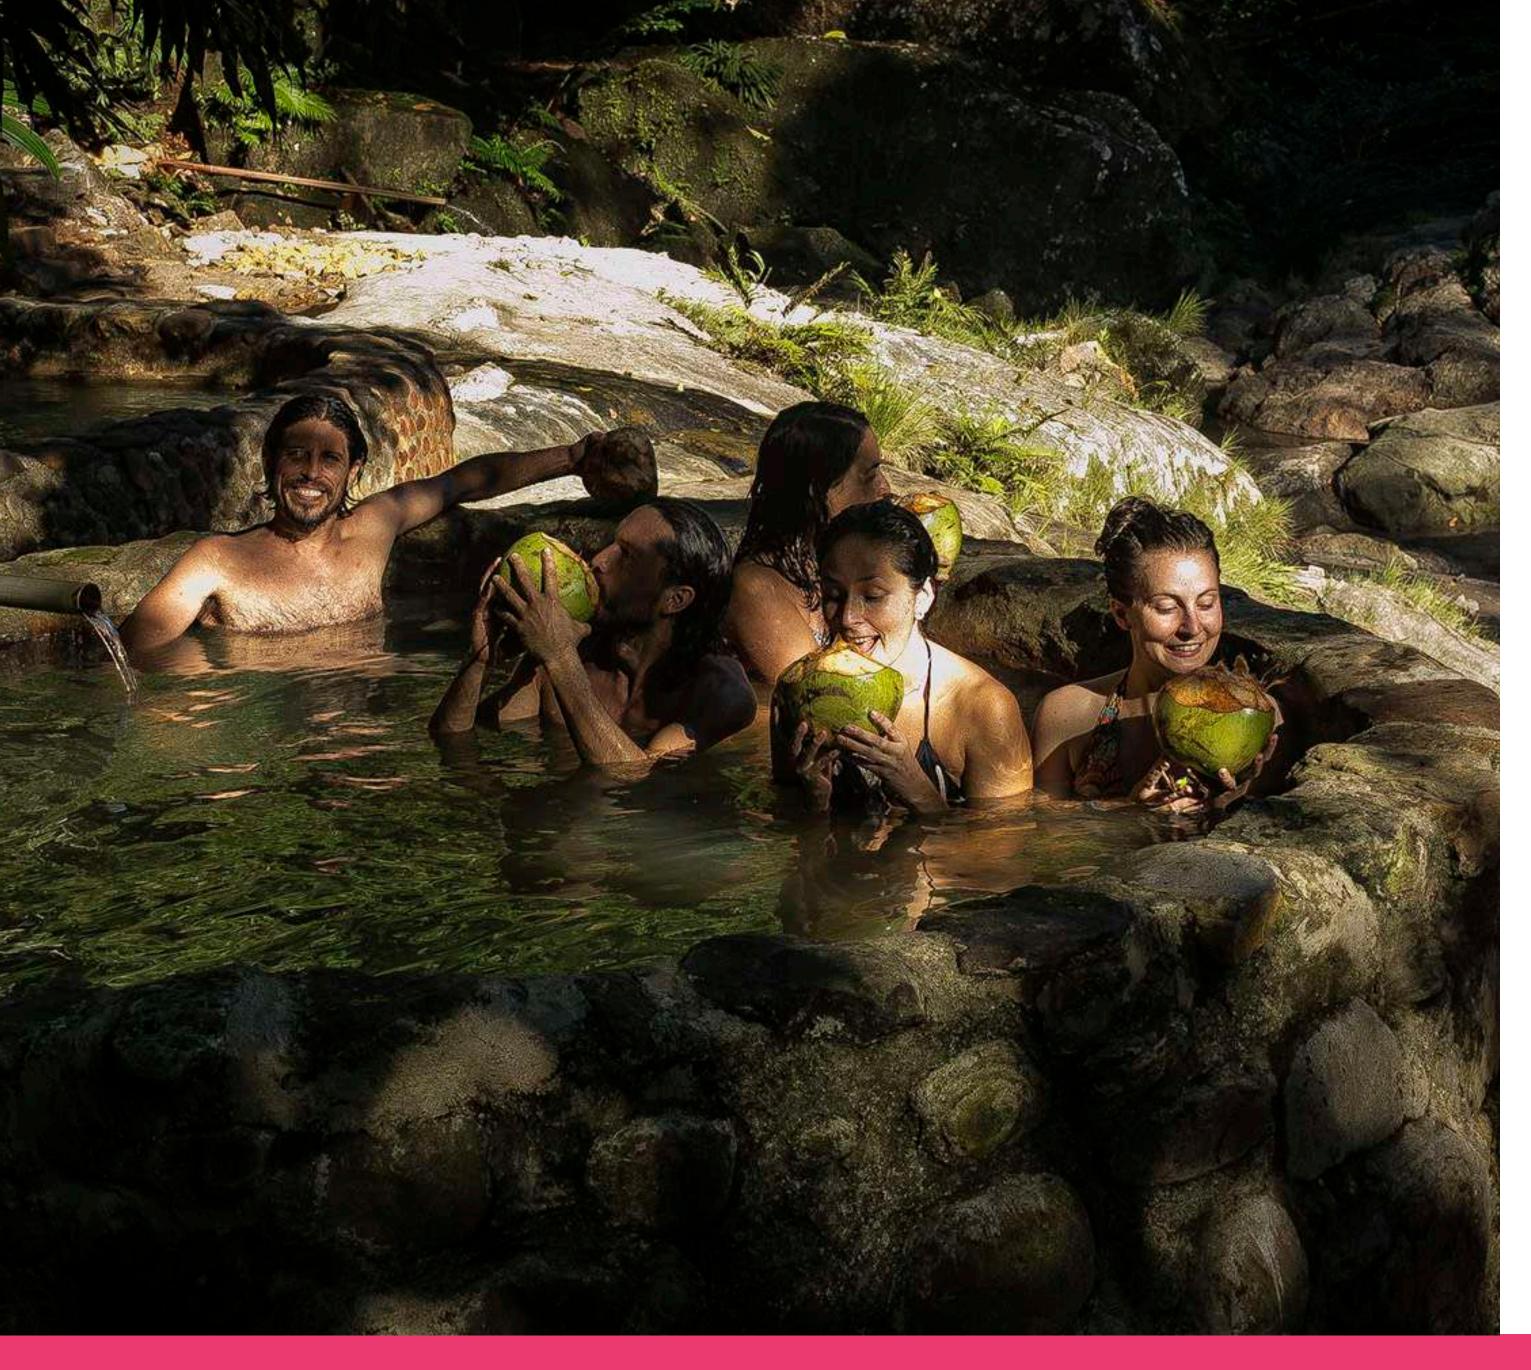

# SURROUNDINGS

Surrounded with the exuberant mountain tropical forest at the edge of the 'Cumbaza' River. We also have access to many private river beaches, perfect to connect with nature and enjoy the fresh water. We are situated in the conservation area known as 'Cordillera Escalera

## 06. TEMAZCAL

Ancestral rebirth ritual. A natural sweat lodge that symbolize Mother Earth's womb. The ceremony starts 3 hours earlier with the lighting of the sacred fire, the group can take part of this 30 minutes activity as the initiation of the ritual.

3 hours

\$20 USD