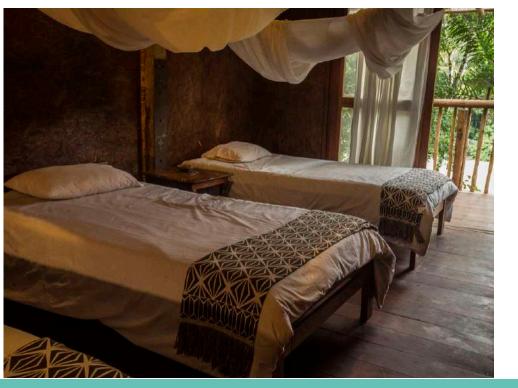

# QUILLA MANTA HOUSE

Located at the end of a small hike to the top of the ecolodge. Has 2 large bathrooms with 3 single beds each and an outside bathroom area with hot water and a view of the jungle.

Retreat organizers usually stay at one of these rooms.