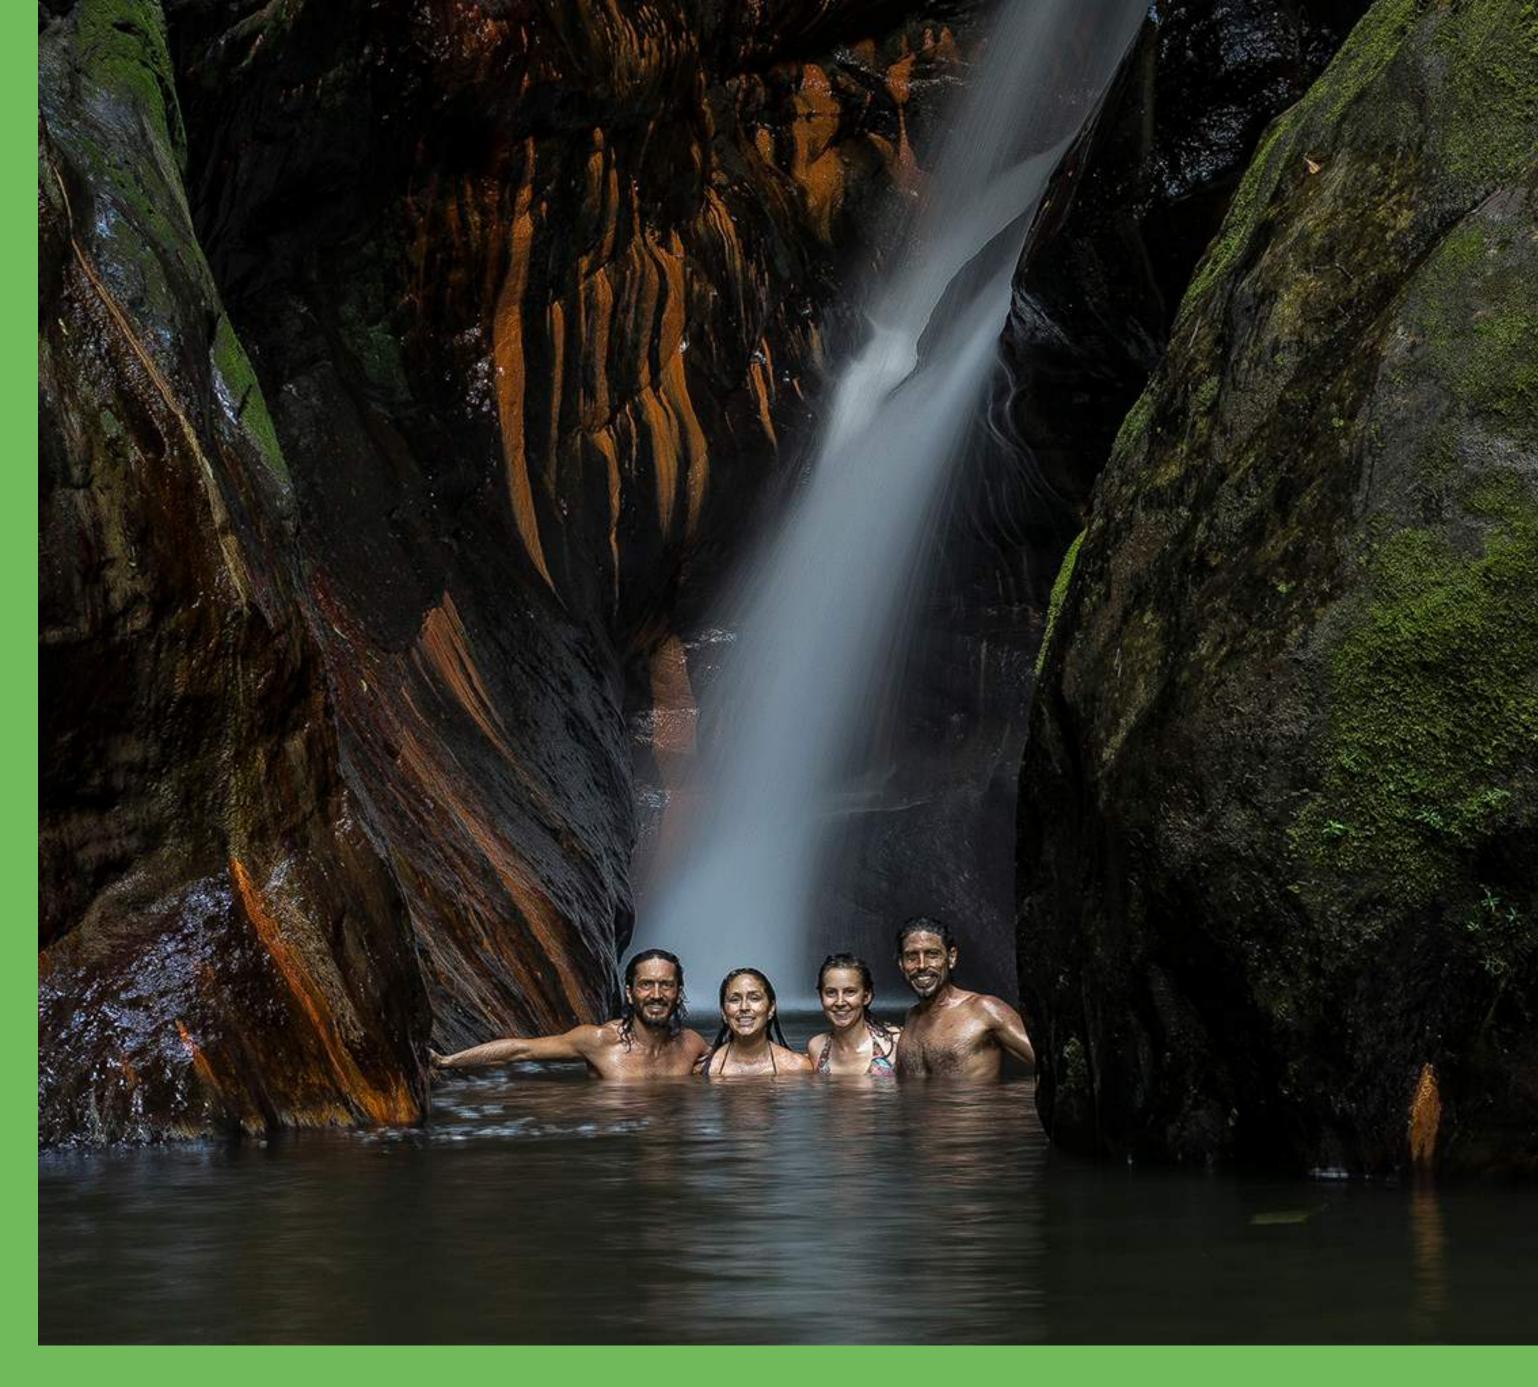

# ANDUIWI CREK

A 3 to 4 Hours long trek to the clear waters of Añaquiwi, a creek inside the "Cordillera Escalera" conservation area. We will walk through pristine landscapes where we can encounter butterflies, amphibians, and orchids.

## ADITIONAL INFORMATION

HALF DAY

Lunch, guidance, and conservation payment.

4 FOR WHOM? Anyone, kids older than 8 years old.

LEVEL OF DIFFICULTY Moderate, strong uphill.