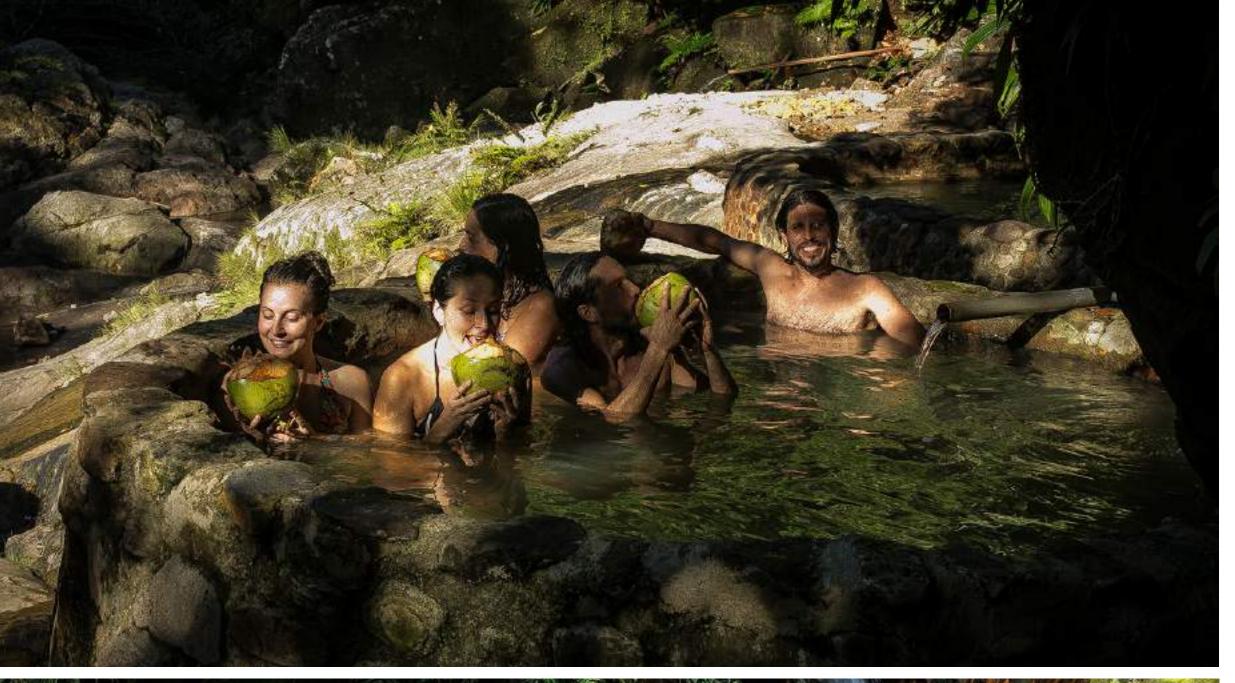

# ANDUIWI CREK

A 3 to 4 Hours long trek to the clear waters of Añaquiwi, a creek inside the "Cordillera Escalera" conservation area. We will walk through pristine landscapes where we can encounter butterflies, amphibians, and orchids.

## ADITIONAL INFORMATION

HALF DAY

Lunch, guidance, and conservation payment.

4 FOR WHOM? Anyone, kids older than 8 years old.

LEVEL OF DIFFICULTY Moderate, strong uphill.