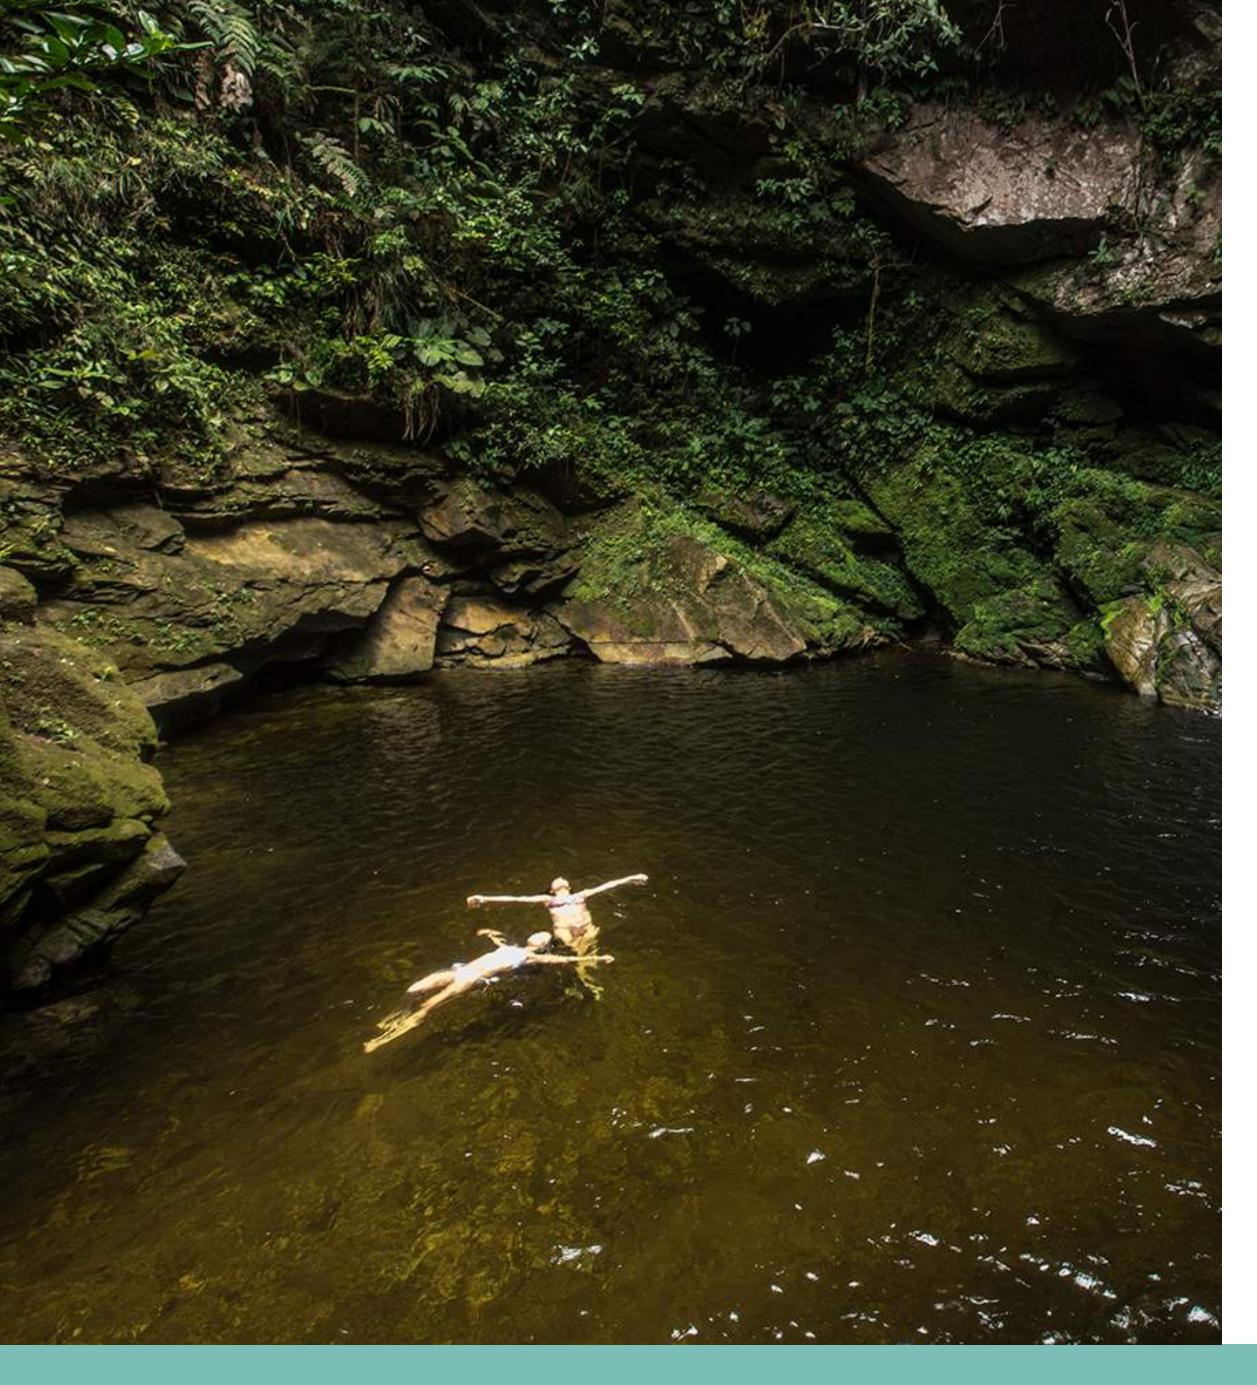

# ANDUIWI CREK

A 3 to 4 Hours long trek to the clear waters of Añaquiwi, a creek inside the "Cordillera Escalera" conservation area. We will walk through pristine landscapes where we can encounter butterflies, amphibians, and orchids.