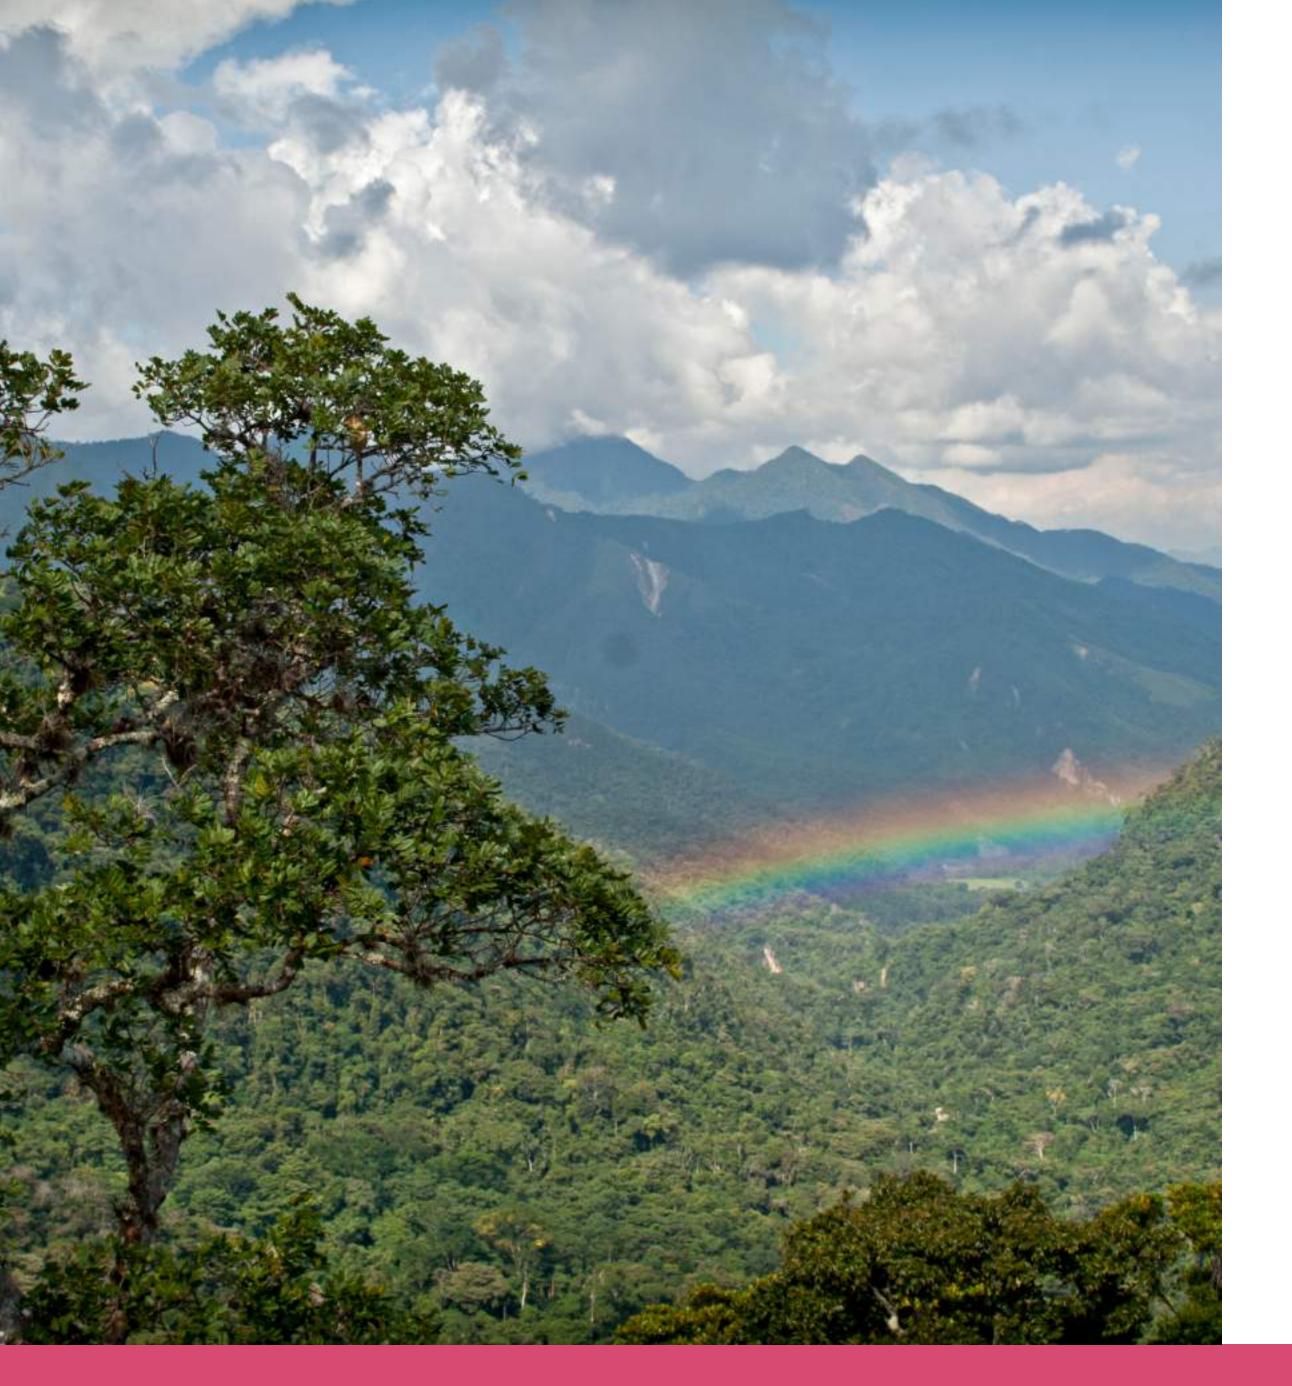

# "CORDILERA" ESCALERA" VIEWPOINT

A 3-4 hour trek through the tropical mountains to enjoy a panoramic view of the jaw-dropping landscape of the "Cordillera Escalera" conservation area, the last mountain chain before getting to the lower area of the Amazon Rainforest.