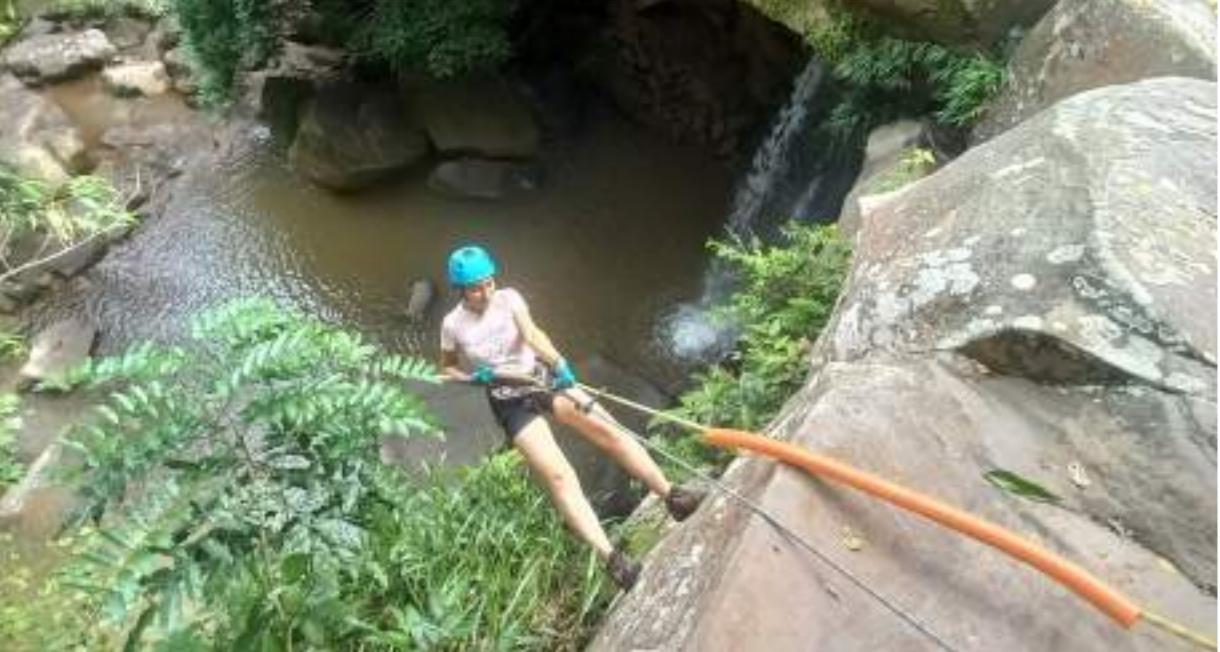

# 

The Talliquihui waterfall is located south of San Martin, in the Dorado Province (km 25 'Sisa' road).

This waterfall is 15 meters high, which makes it perfect for rappelling, using the right equipment. This activity is organized by WILKAT ADVENTURE.

Transportation, security equipment, entry ticket, and first aid kit.

\* PRICE PER PERSON S/140 (at least 2 people)