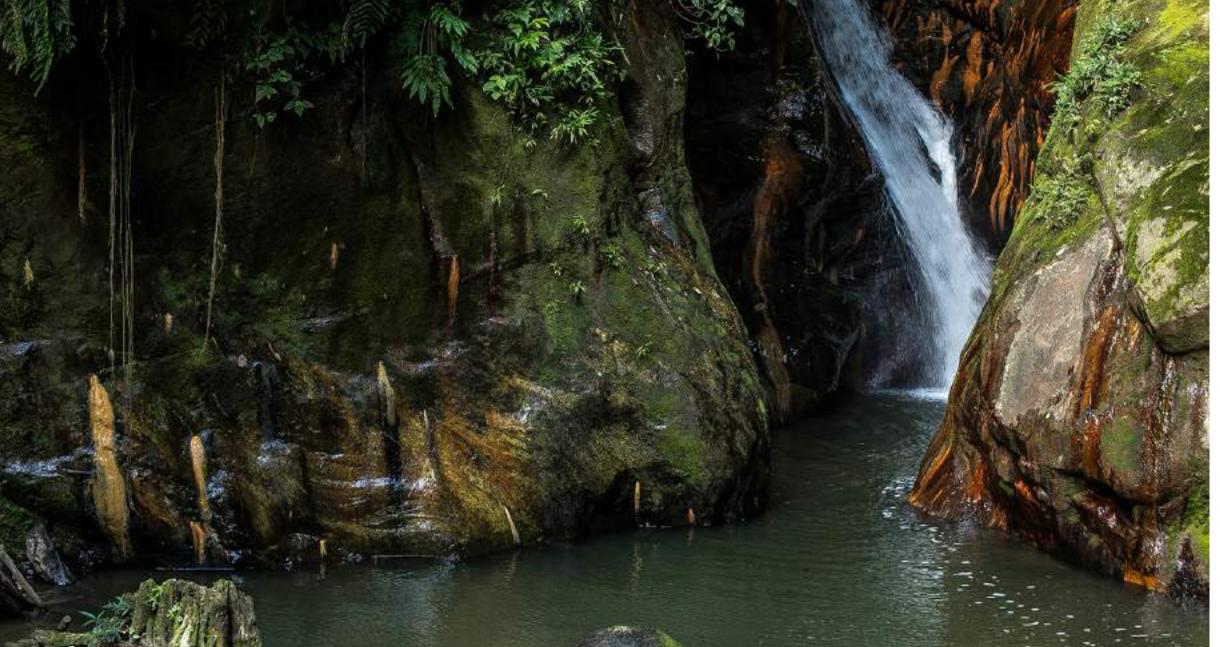

# ANDUIWI CREK

A 3 to 4 Hours long trek to the clear waters of Añaquiwi, a creek inside the "Cordillera Escalera" conservation area. We will walk through pristine landscapes where we can encounter butterflies, amphibians, and orchids.

## ADITIONAL INFORMATION

HALF DAY

Lunch, guidance, and conservation payment.

4 FOR WHOM? Anyone, kids older than 8 years old.

LEVEL OF DIFFICULTY Moderate, strong uphill.