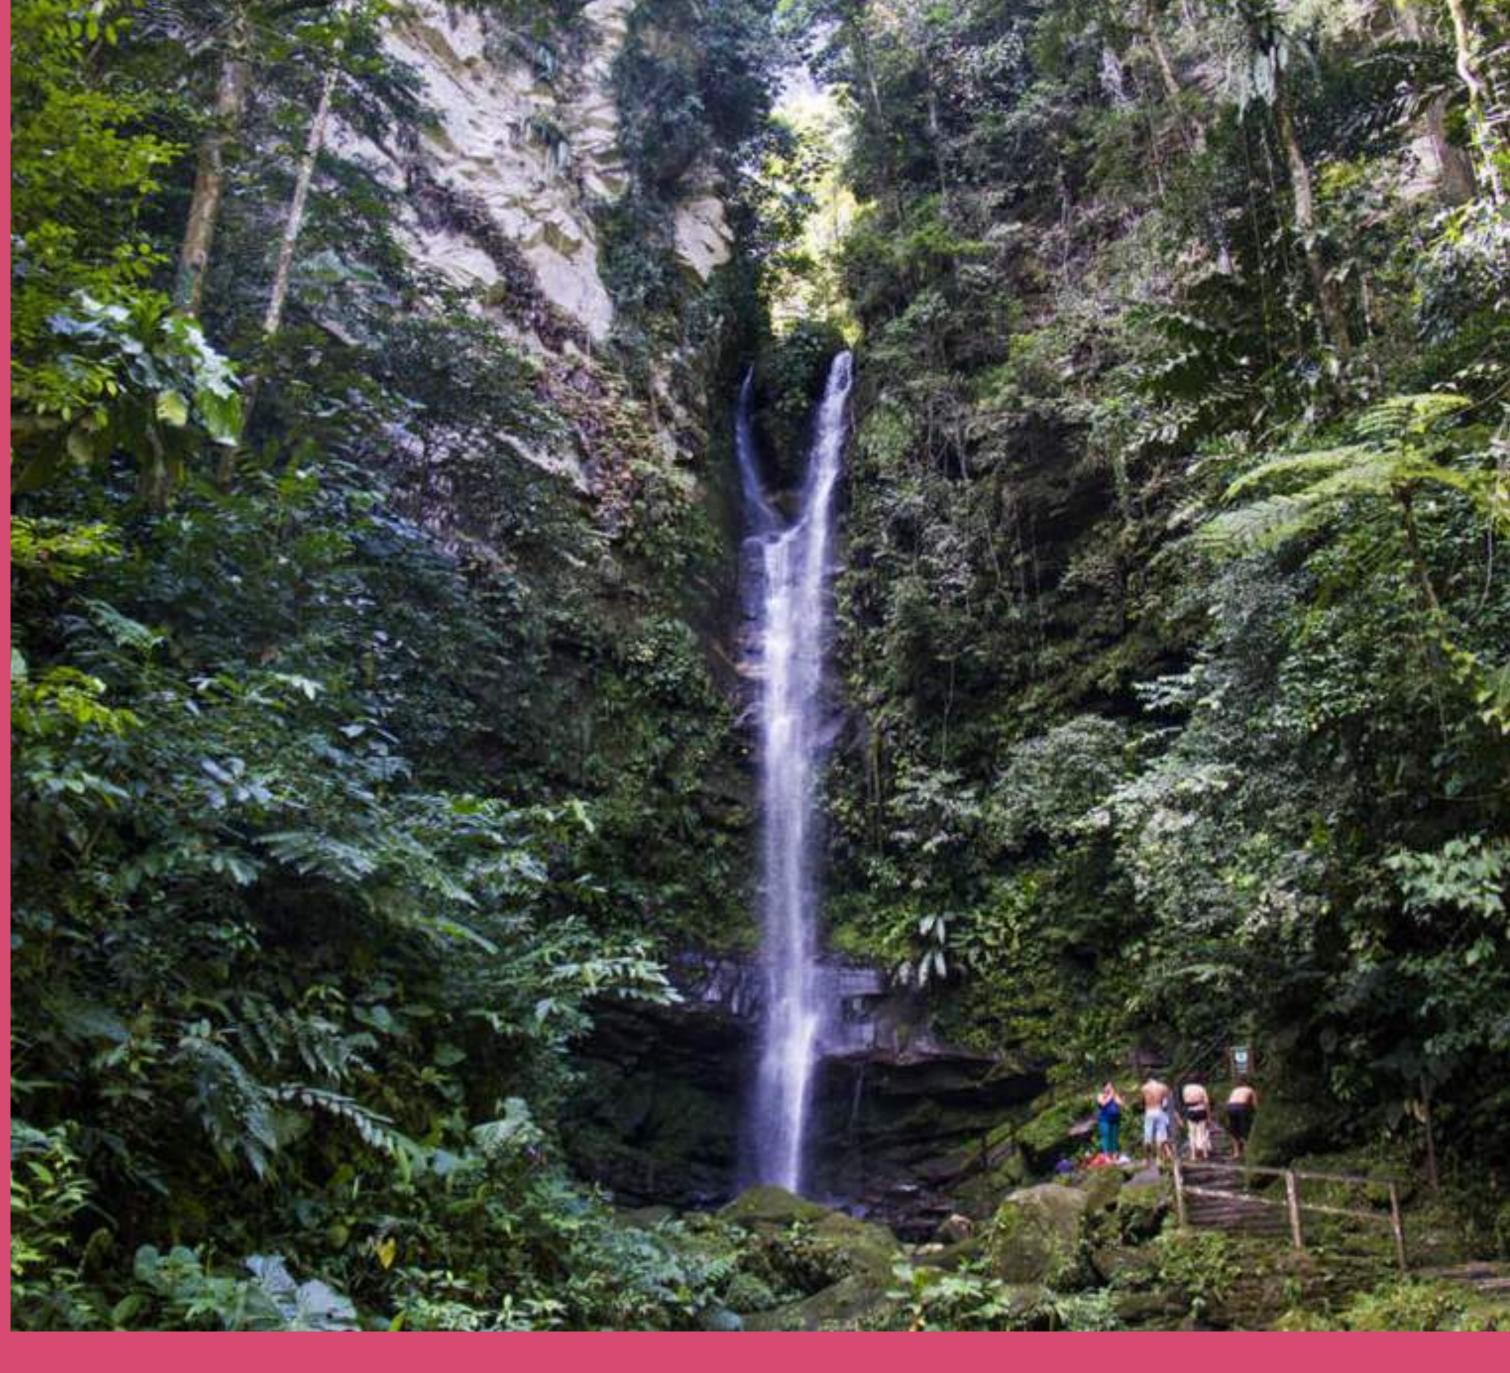

# ANDUIWI CREK

A 3 to 4 Hours long trek to the clear waters of Añaquiwi, a creek inside the "Cordillera Escalera" conservation area. We will walk through pristine landscapes where we can encounter butterflies, amphibians, and orchids.

| * | PRICE PER PERSON        | s/ 100 |
|---|-------------------------|--------|
| * | PICE PER PERSON (FOR 2) | s/ 80  |
| * | PRICE PER PERSON (3 +)  | s/ 65  |

## ADITIONAL INFORMATION

HALF DAY

Lunch, guidance, and conservation payment.

4 FOR WHOM? Anyone, kids older than 8 years old.

LEVEL OF DIFFICULTY Moderate, strong uphill.