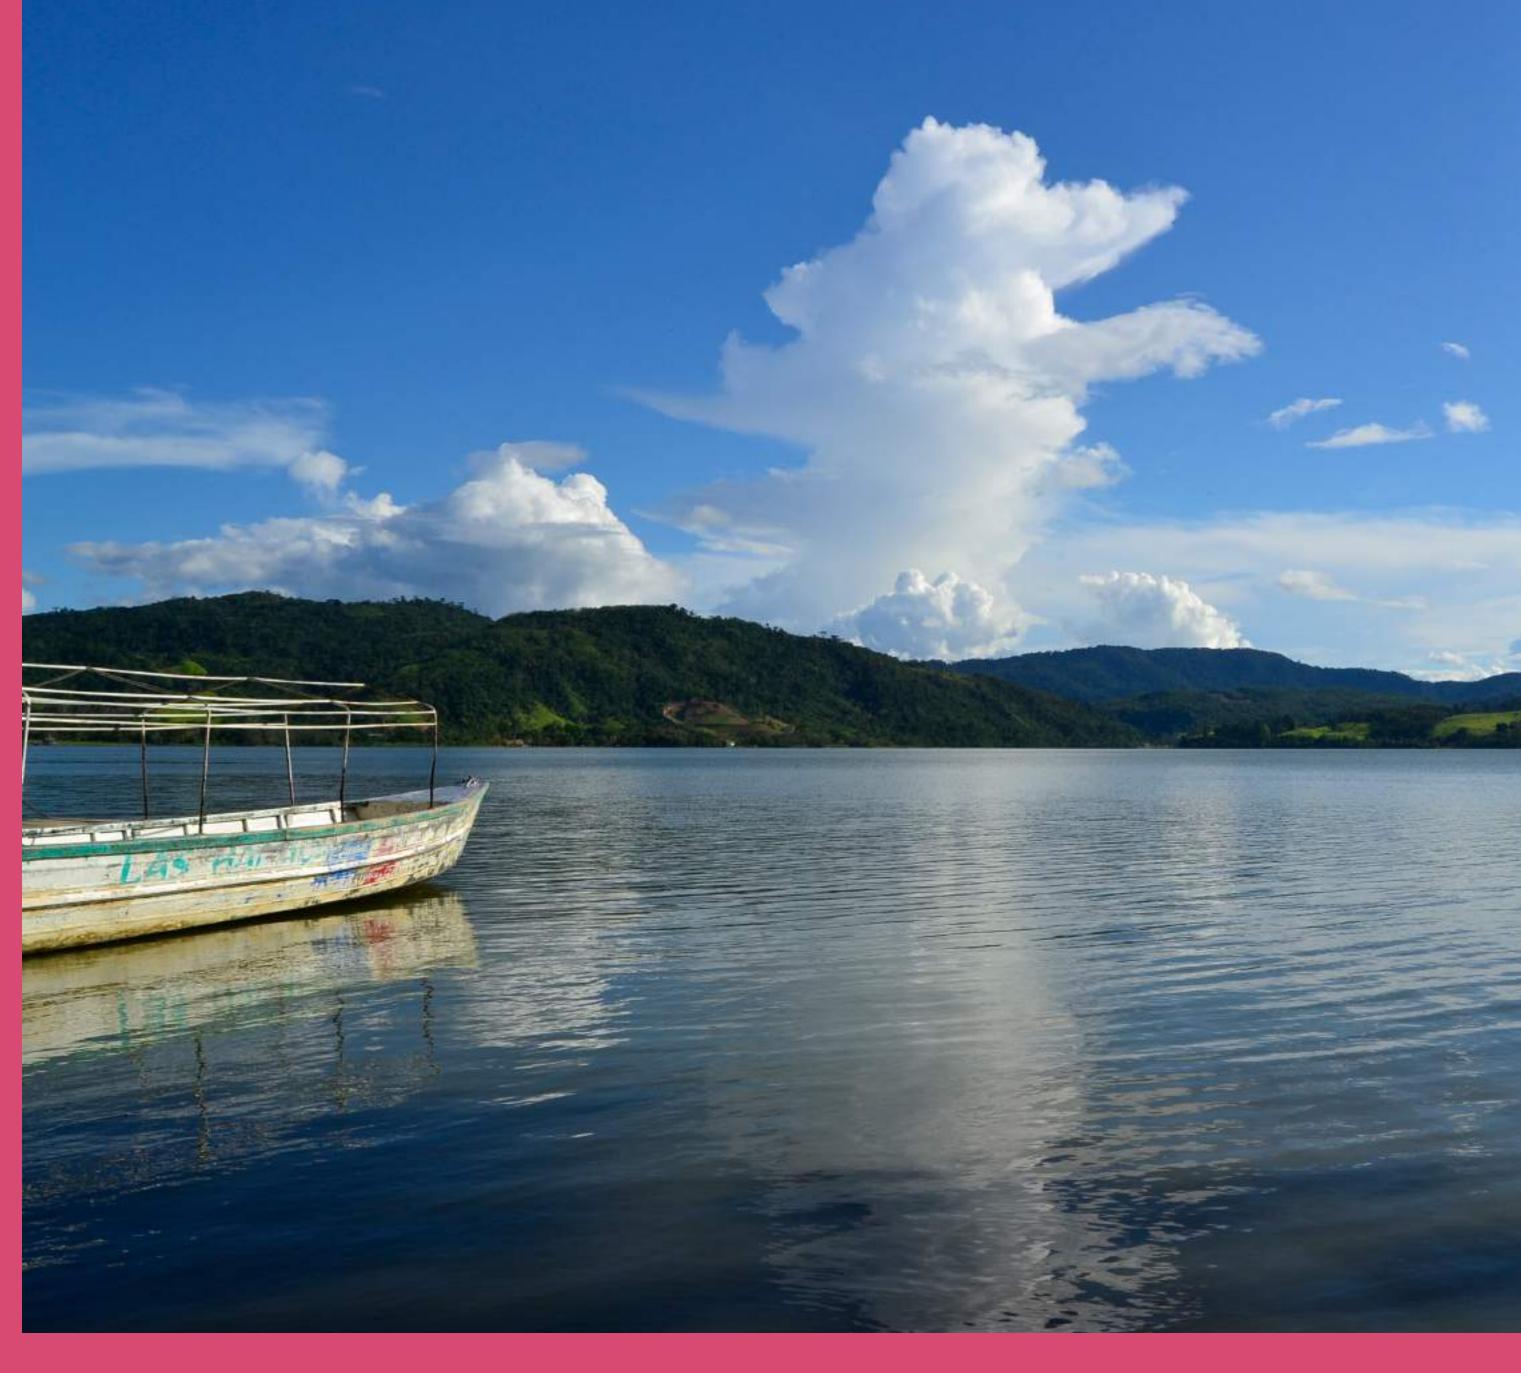

# SAUCE - BLUE LAGOON

Visit the emblematic Blue Lagoon, where you can take a boat trip around the lake and enjoy the beautiful landscapes.

Transportation Tarapoto - Sauce, boat ride.

× PRICE PER PERSON S

s/105

ROUTE

FULL DAY

|   | ROUTE       | San Roque - Tarapoto - San Roque (adicional fee)<br>Tarapoto - Sauce - Tarapoto (included) |
|---|-------------|--------------------------------------------------------------------------------------------|
| × | TRAVEL TIME | 35 min - 1 h 40 min - 35 min                                                               |