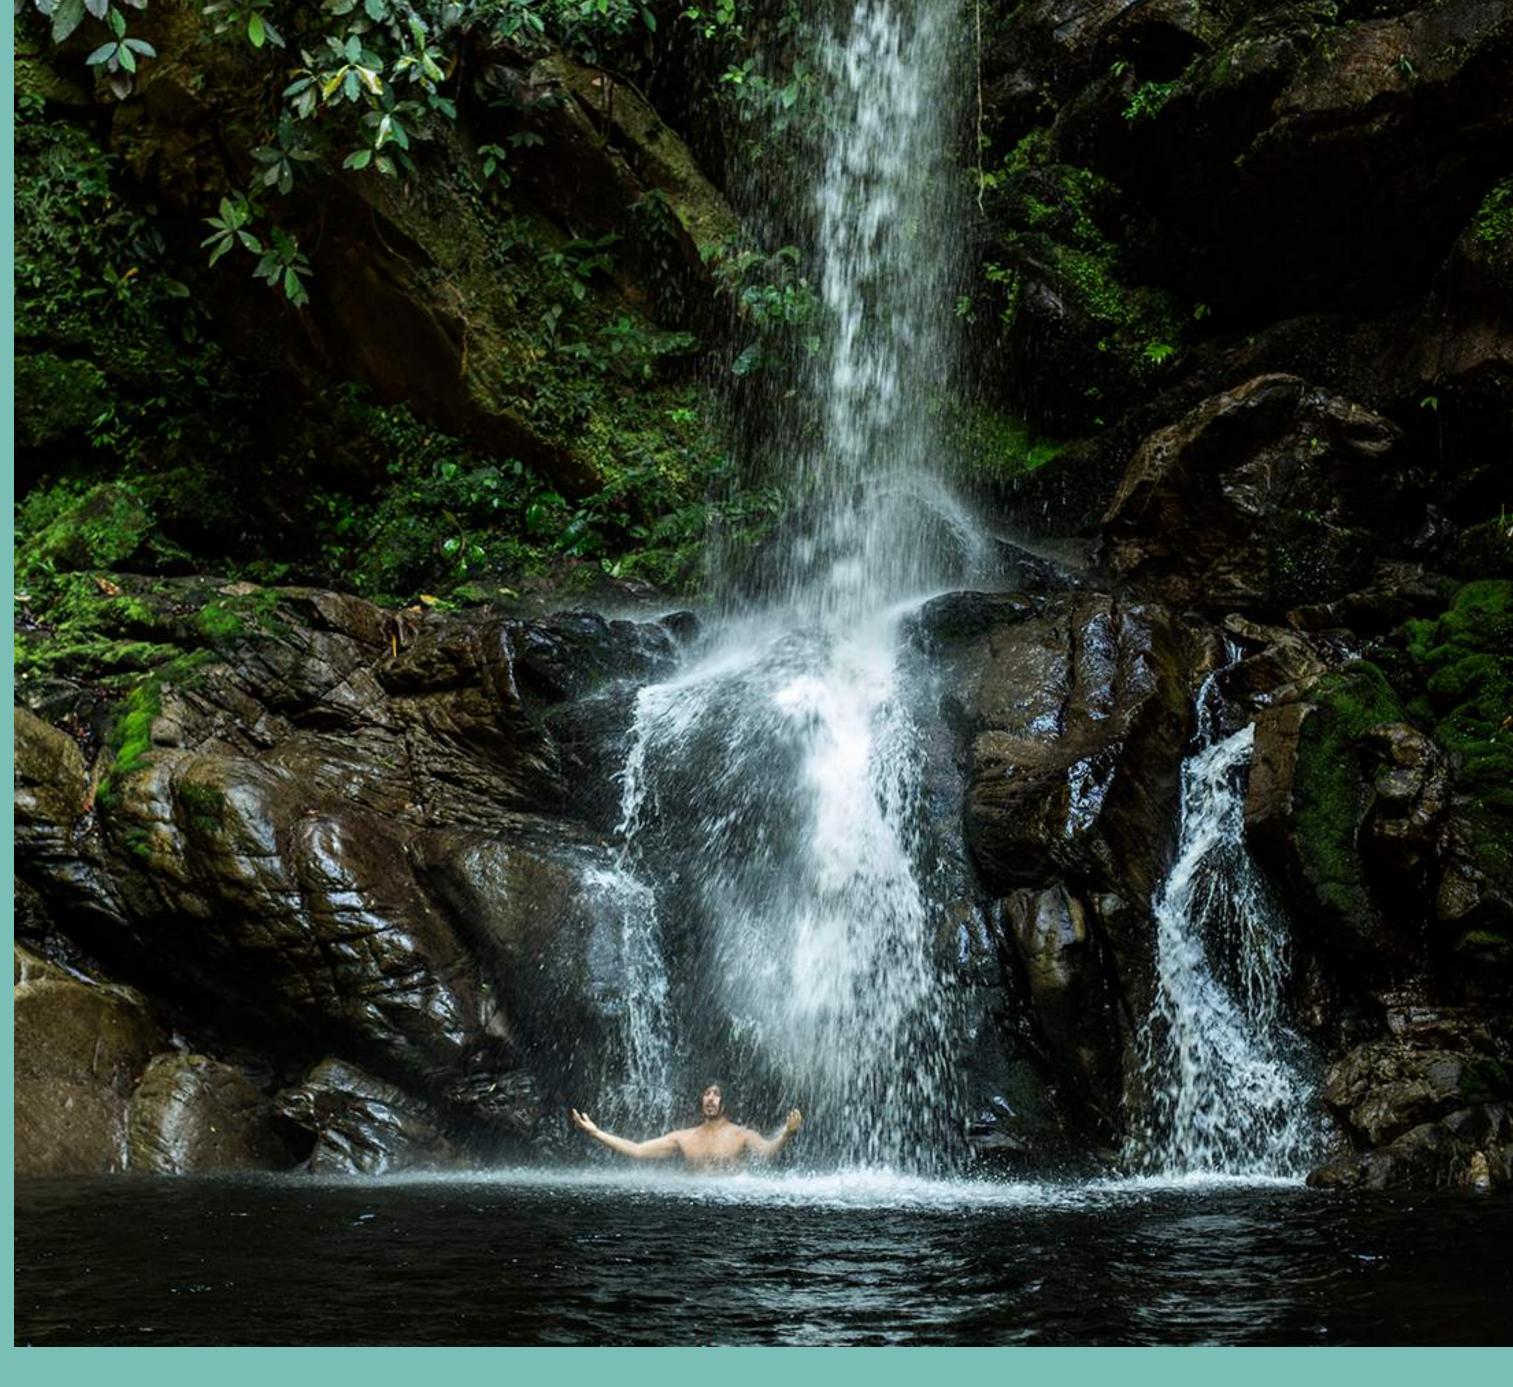

# HUACAMAILLO WATERALL

A Fun 1.5-hour trek (total of 3 hours). The trek starts in San Antonio de Cumbaza, a town 15 minutes away from Chirapa Manta.

We will walk alongside the Cumbaza river, enjoying its refreshing water until we get to the cascade. The brave ones can adventure themselves to jump from one of the cliffs, close to the waterfall.