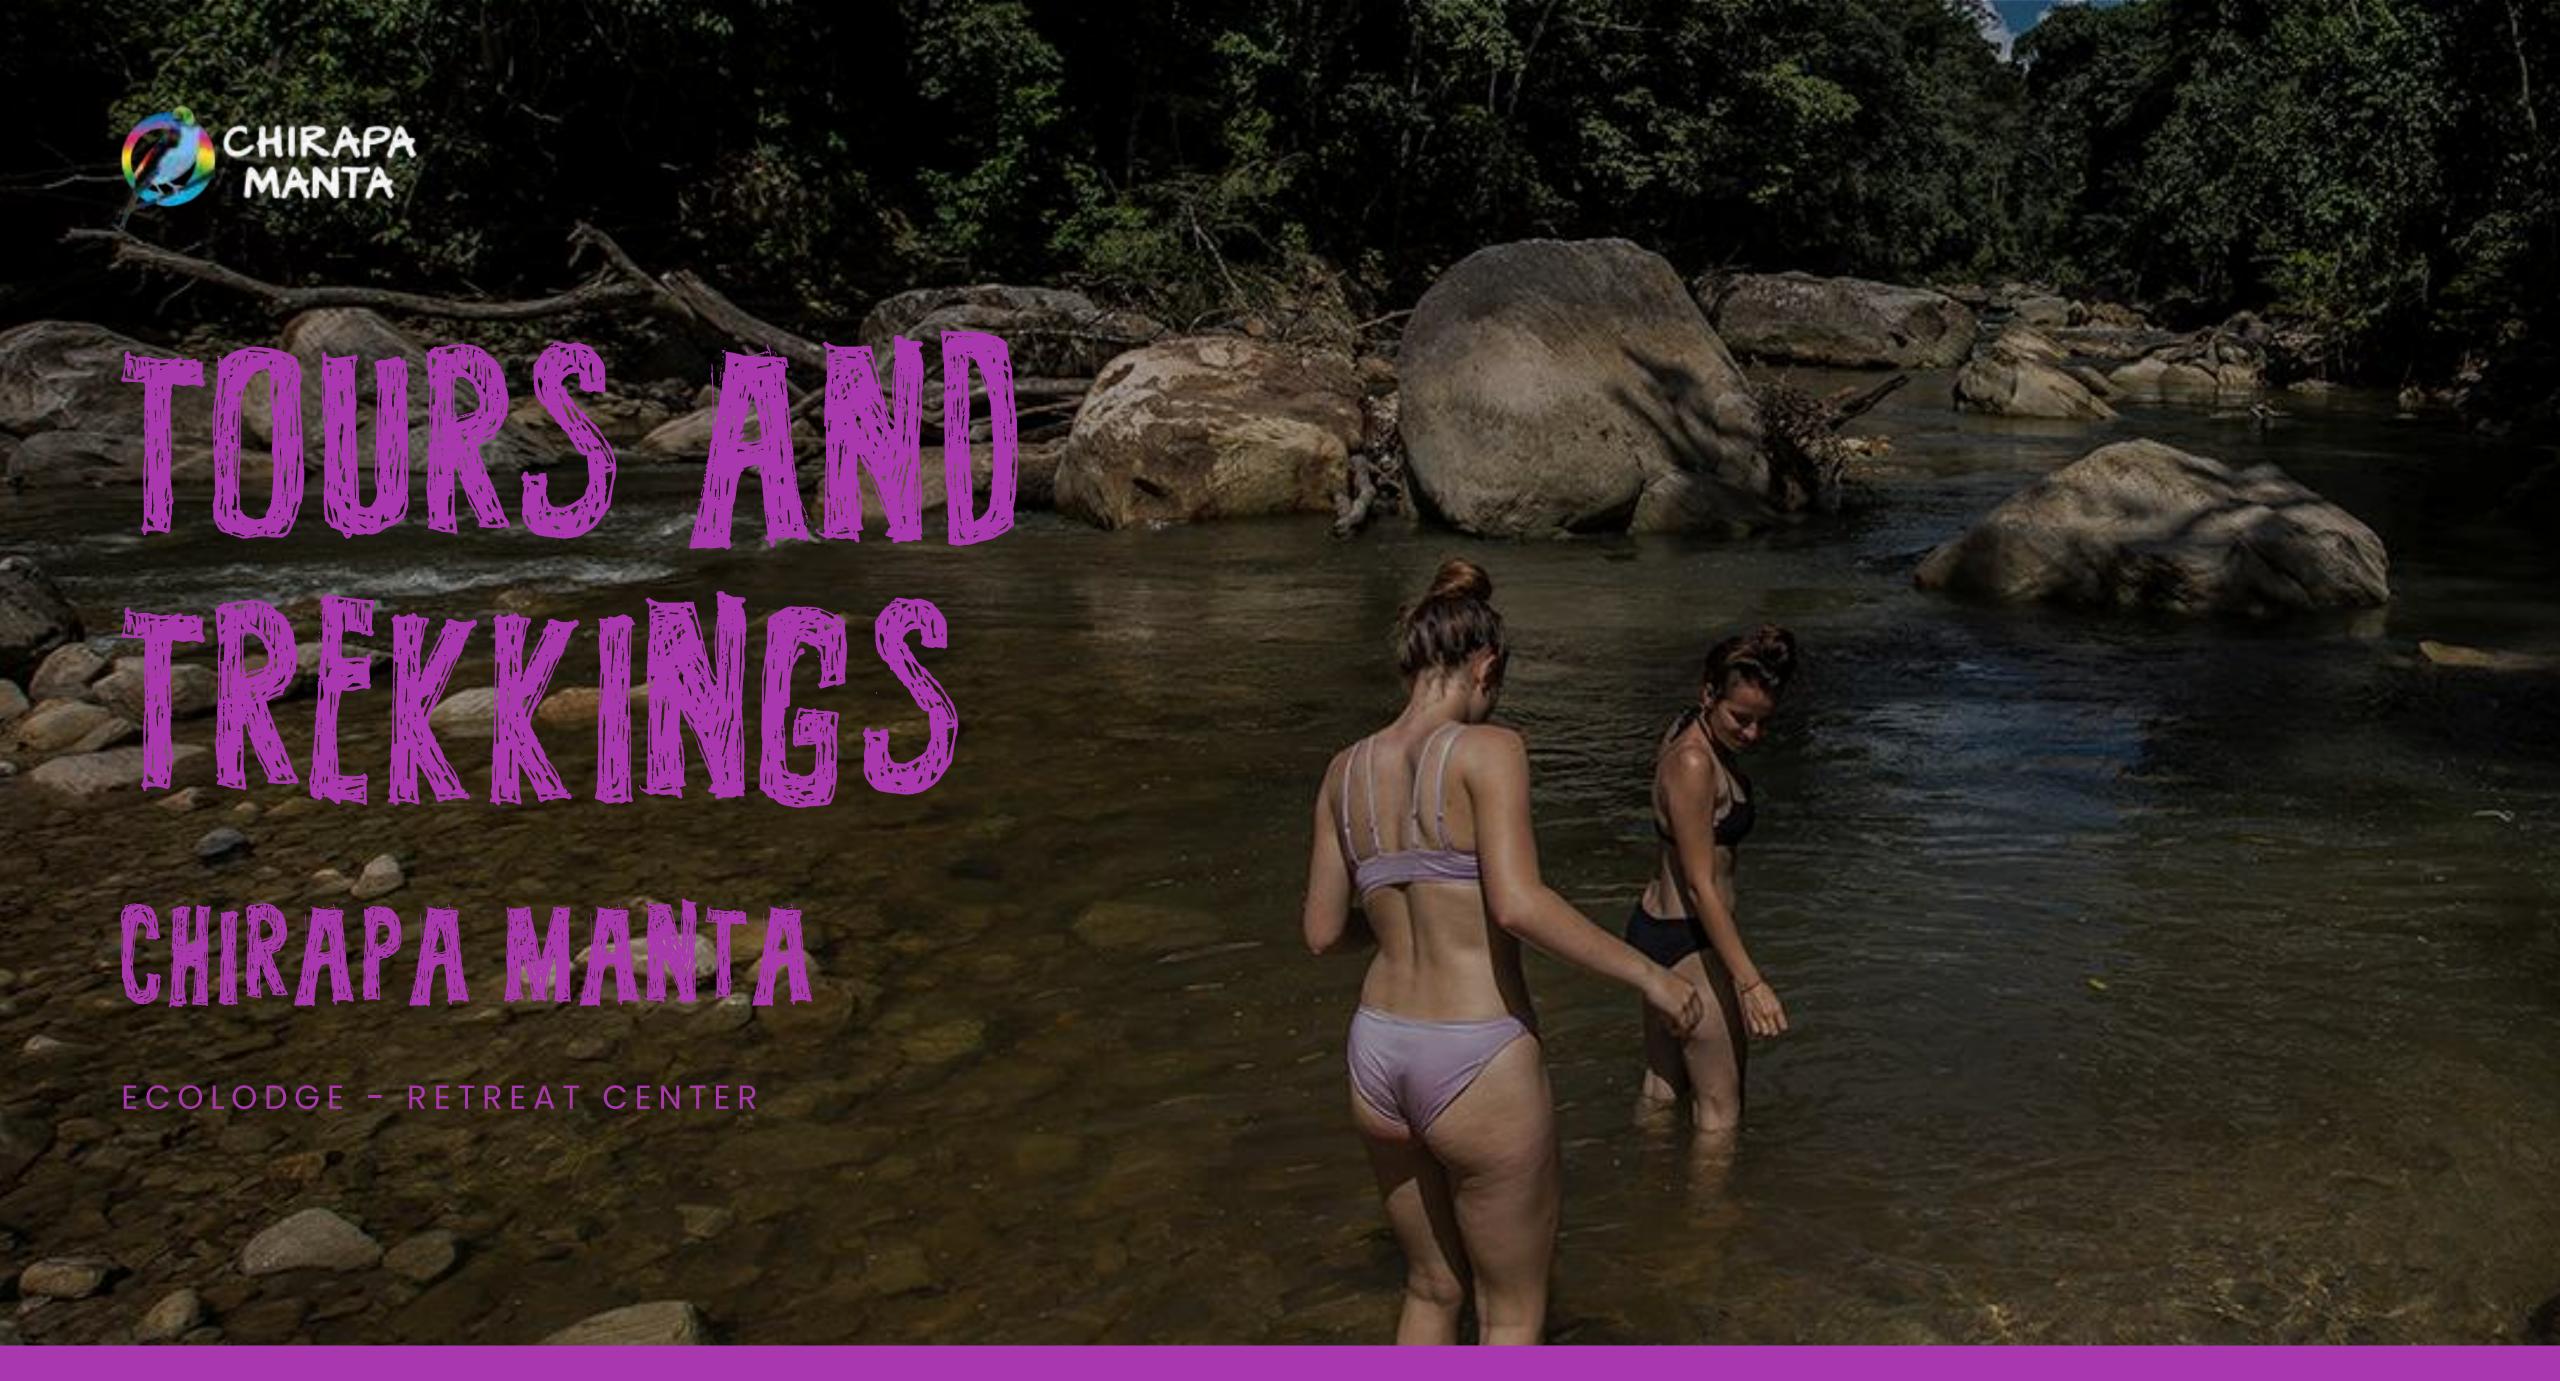

# ANDUIWI CREK

A 3 to 4 Hours long trek to the clear waters of Añaquiwi, a creek inside the "Cordillera Escalera" conservation area. We will walk through pristine landscapes where we can encounter butterflies, amphibians, and orchids.

## ADITIONAL INFORMATION

HALF DAY

Lunch, guidance, and conservation payment.

4 FOR WHOM? Anyone, kids older than 8 years old.

LEVEL OF DIFFICULTY Moderate, strong uphill.