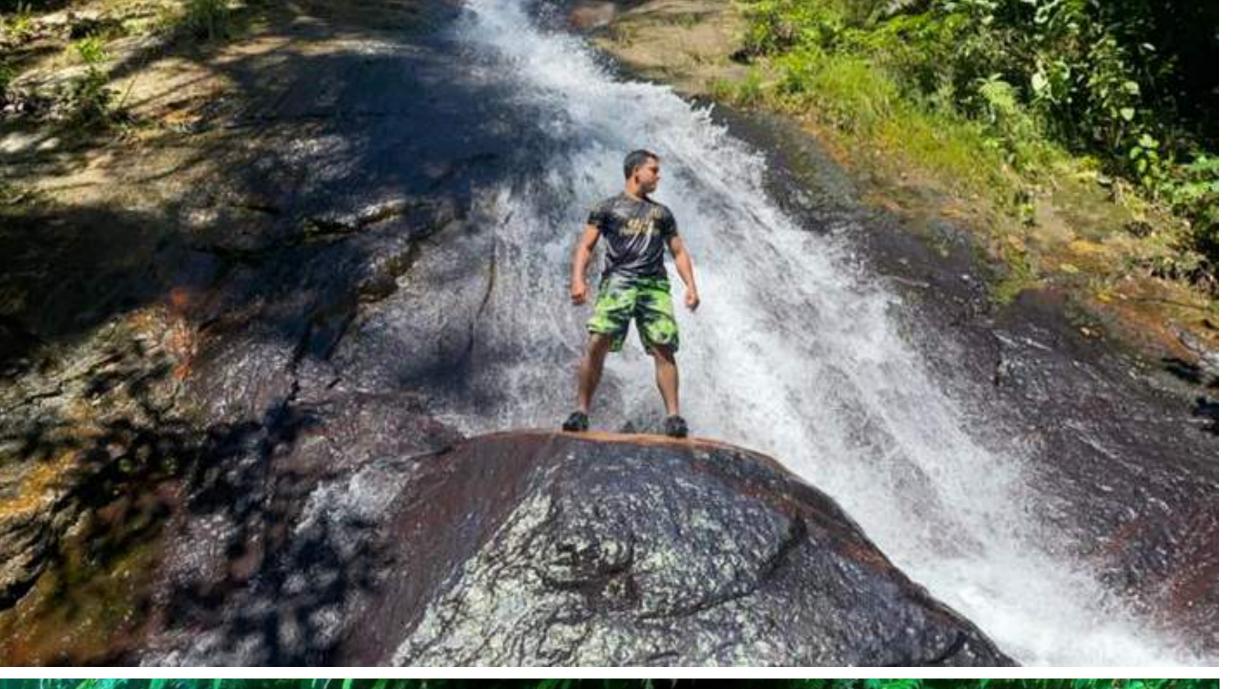

# HUACAMAILLO WATERALL

A Fun 1.5-hour trek (total of 3 hours). The trek starts in San Antonio de Cumbaza, a town 15 minutes away from Chirapa Manta.

We will walk alongside the Cumbaza river, enjoying its refreshing water until we get to the cascade. The brave ones can adventure themselves to jump from one of the cliffs, close to the waterfall.

## ADDITIONAL INFORMATION

FULL DAY

| * | INCLUDES            | Transportation, lunch box, guidance.                            |  |
|---|---------------------|-----------------------------------------------------------------|--|
| * | SEASON              | Not available during rainy season.                              |  |
| * | FOR WHOM?           | Anyone, kids older than 8 years old.                            |  |
| * | LEVEL OF DIFFICULTY | Easy. With a few river crossings and a moderate uphill stretch. |  |