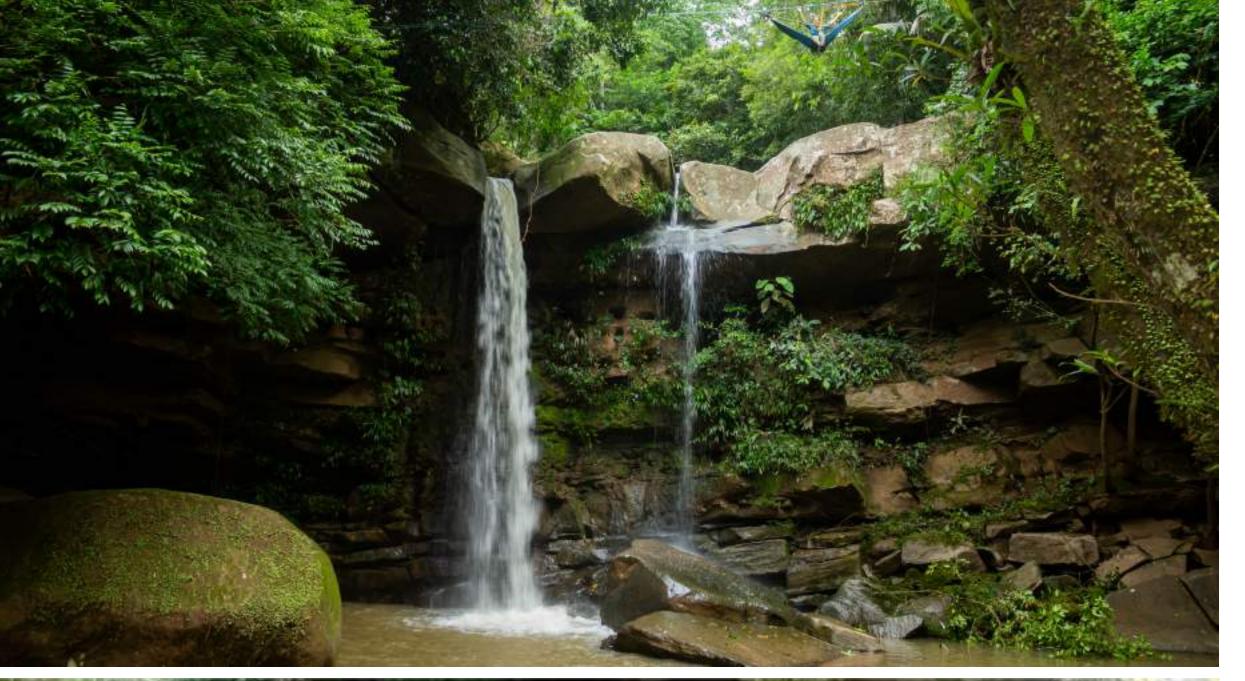

# 

The Talliquihui waterfall is located south of San Martin, in the Dorado Province (km 25 'Sisa' road).

This waterfall is 15 meters high, which makes it perfect for rappelling, using the right equipment. This activity is organized by WILKAT ADVENTURE.