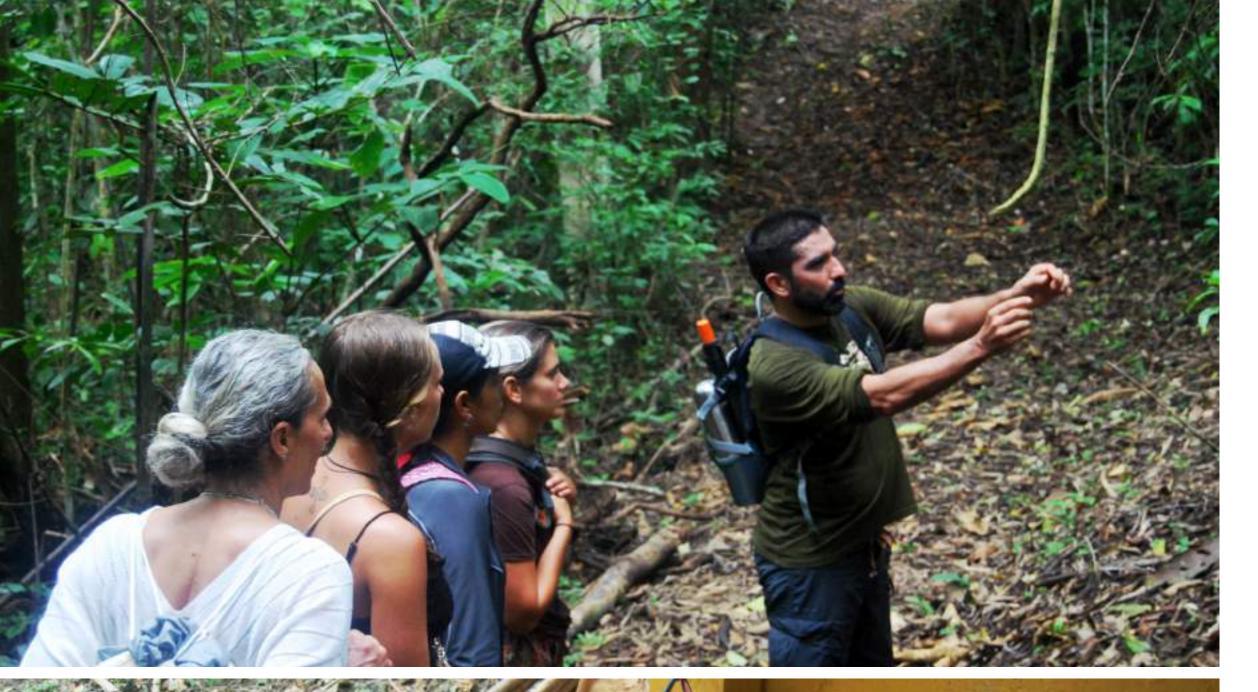

# "CORDILERA" ESCALERA" VIEWPOINT

A 3-4 hour trek through the tropical mountains to enjoy a panoramic view of the jaw-dropping landscape of the "Cordillera Escalera" conservation area, the last mountain chain before getting to the lower area of the Amazon Rainforest.

# ANDUIWI CREK

A 3 to 4 Hours long trek to the clear waters of Añaquiwi, a creek inside the "Cordillera Escalera" conservation area. We will walk through pristine landscapes where we can encounter butterflies, amphibians, and orchids.