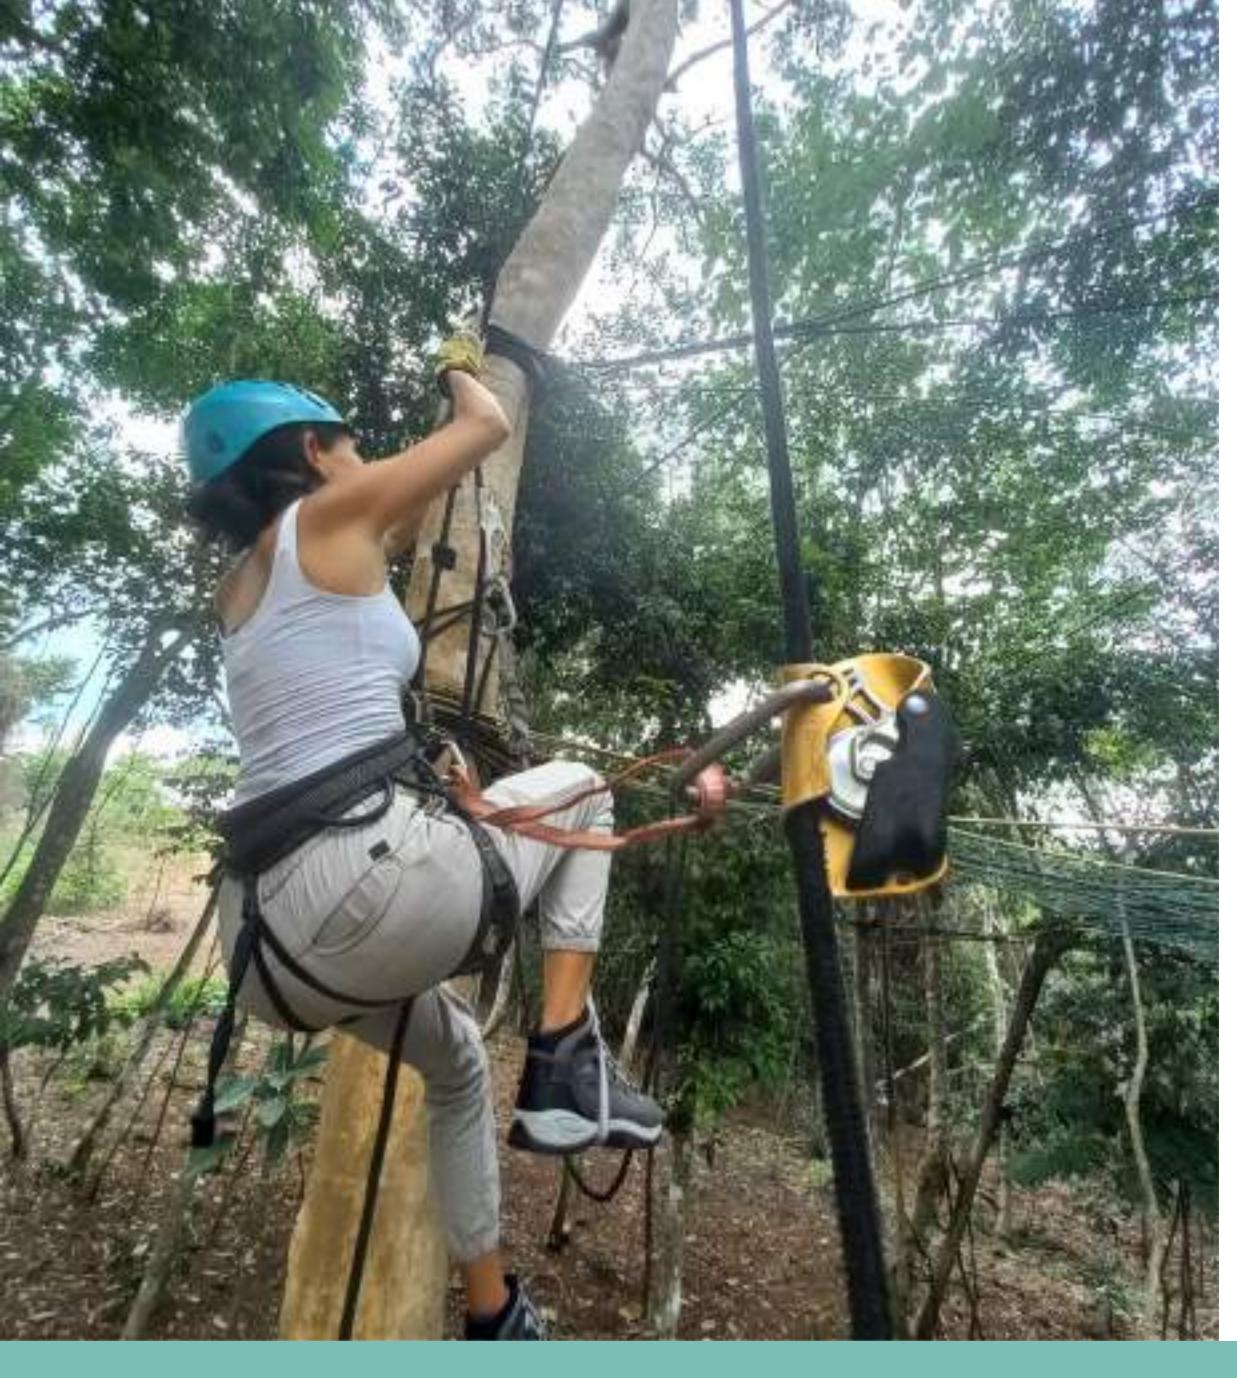

## TRE CLIMBING

10 meters tree climbing, in the Andiviela area, 25 minutes away from Tarapoto, where you can discover the dry forest and the rice and cane fields. Activity organize by WILKAT ADVENTURE.

× INCLUDES

Tree climbing, security equipment (helmets, security rope, and harness), climbing instructor, and first aid kit.

× PRICE PER PERSON S/130