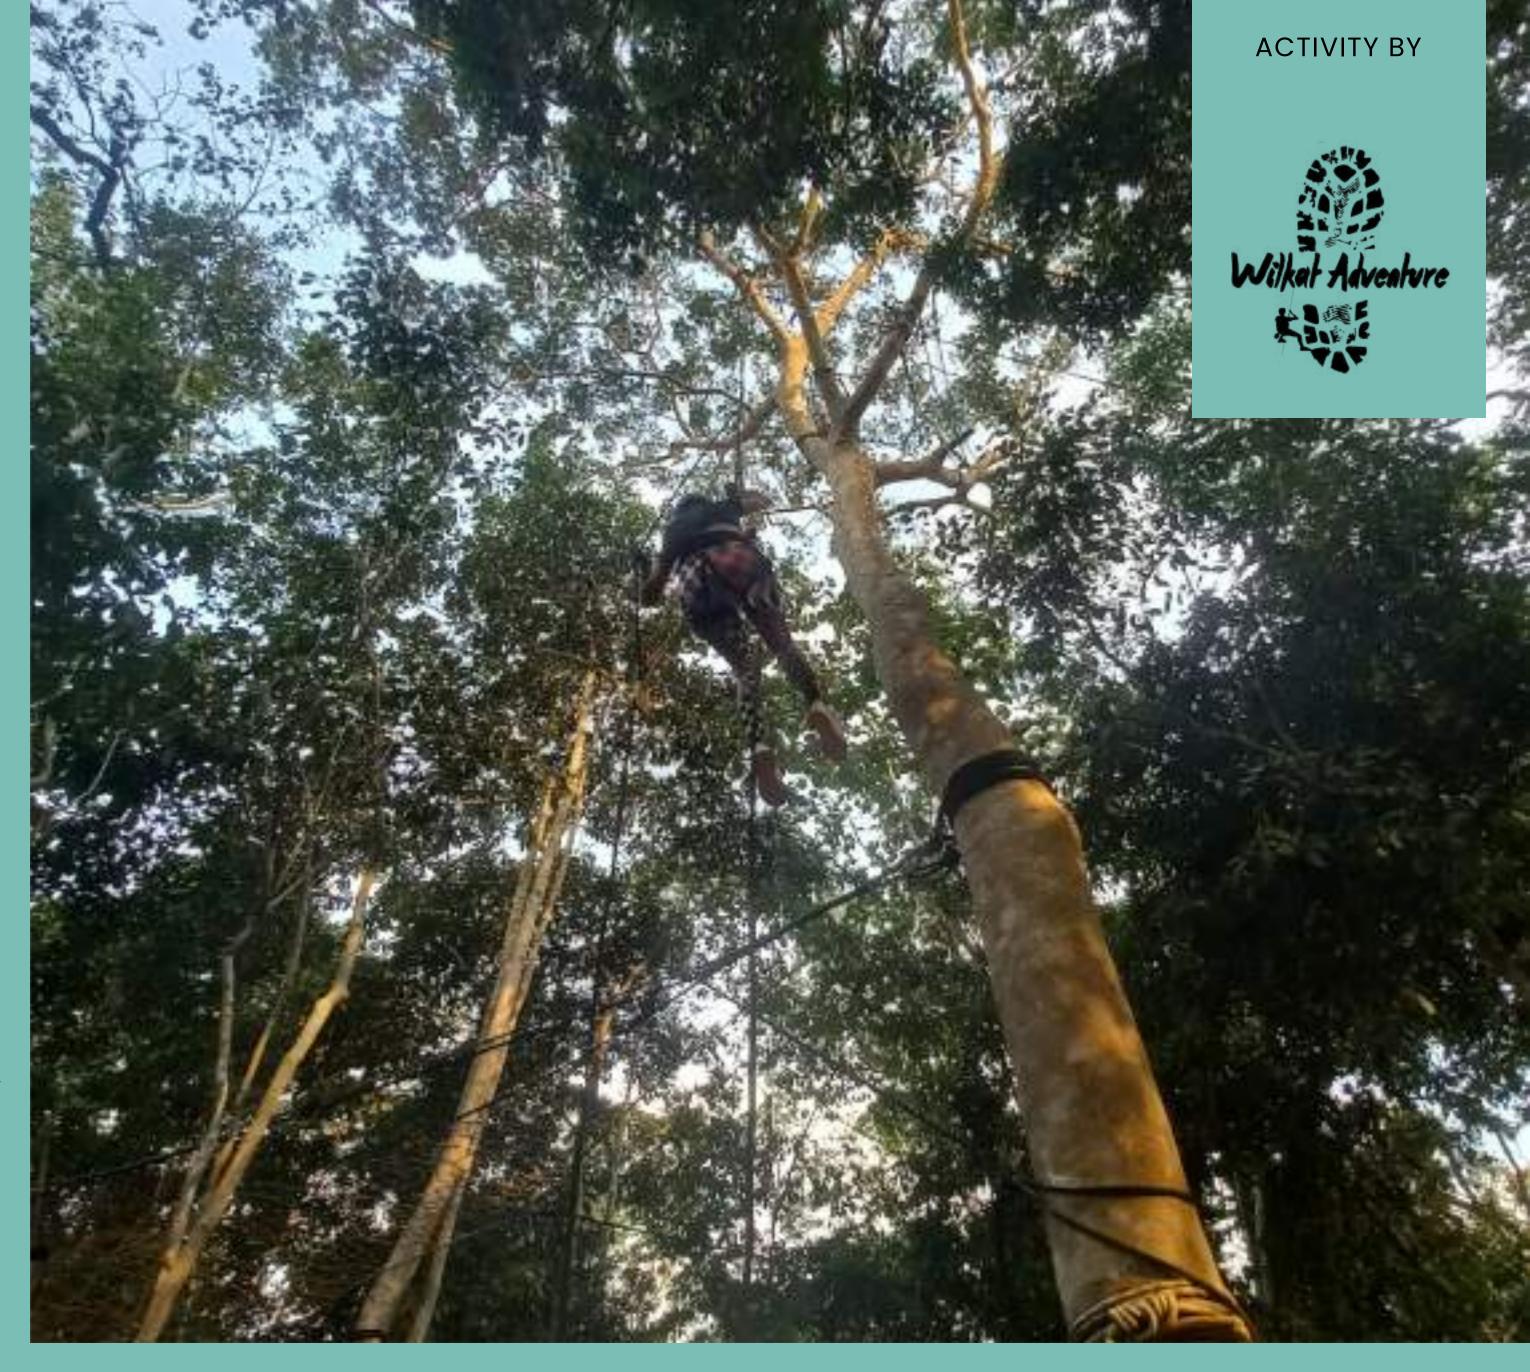

## TRE CLIMBING

10 meters tree climbing, in the Andiviela area, 25 minutes away from Tarapoto, where you can discover the dry forest and the rice and cane fields. Activity organize by WILKAT ADVENTURE.

× INCLUDES

Tree climbing, security equipment (helmets, security rope, and harness), climbing instructor, and first aid kit.

× PRICE PER PERSON S/130