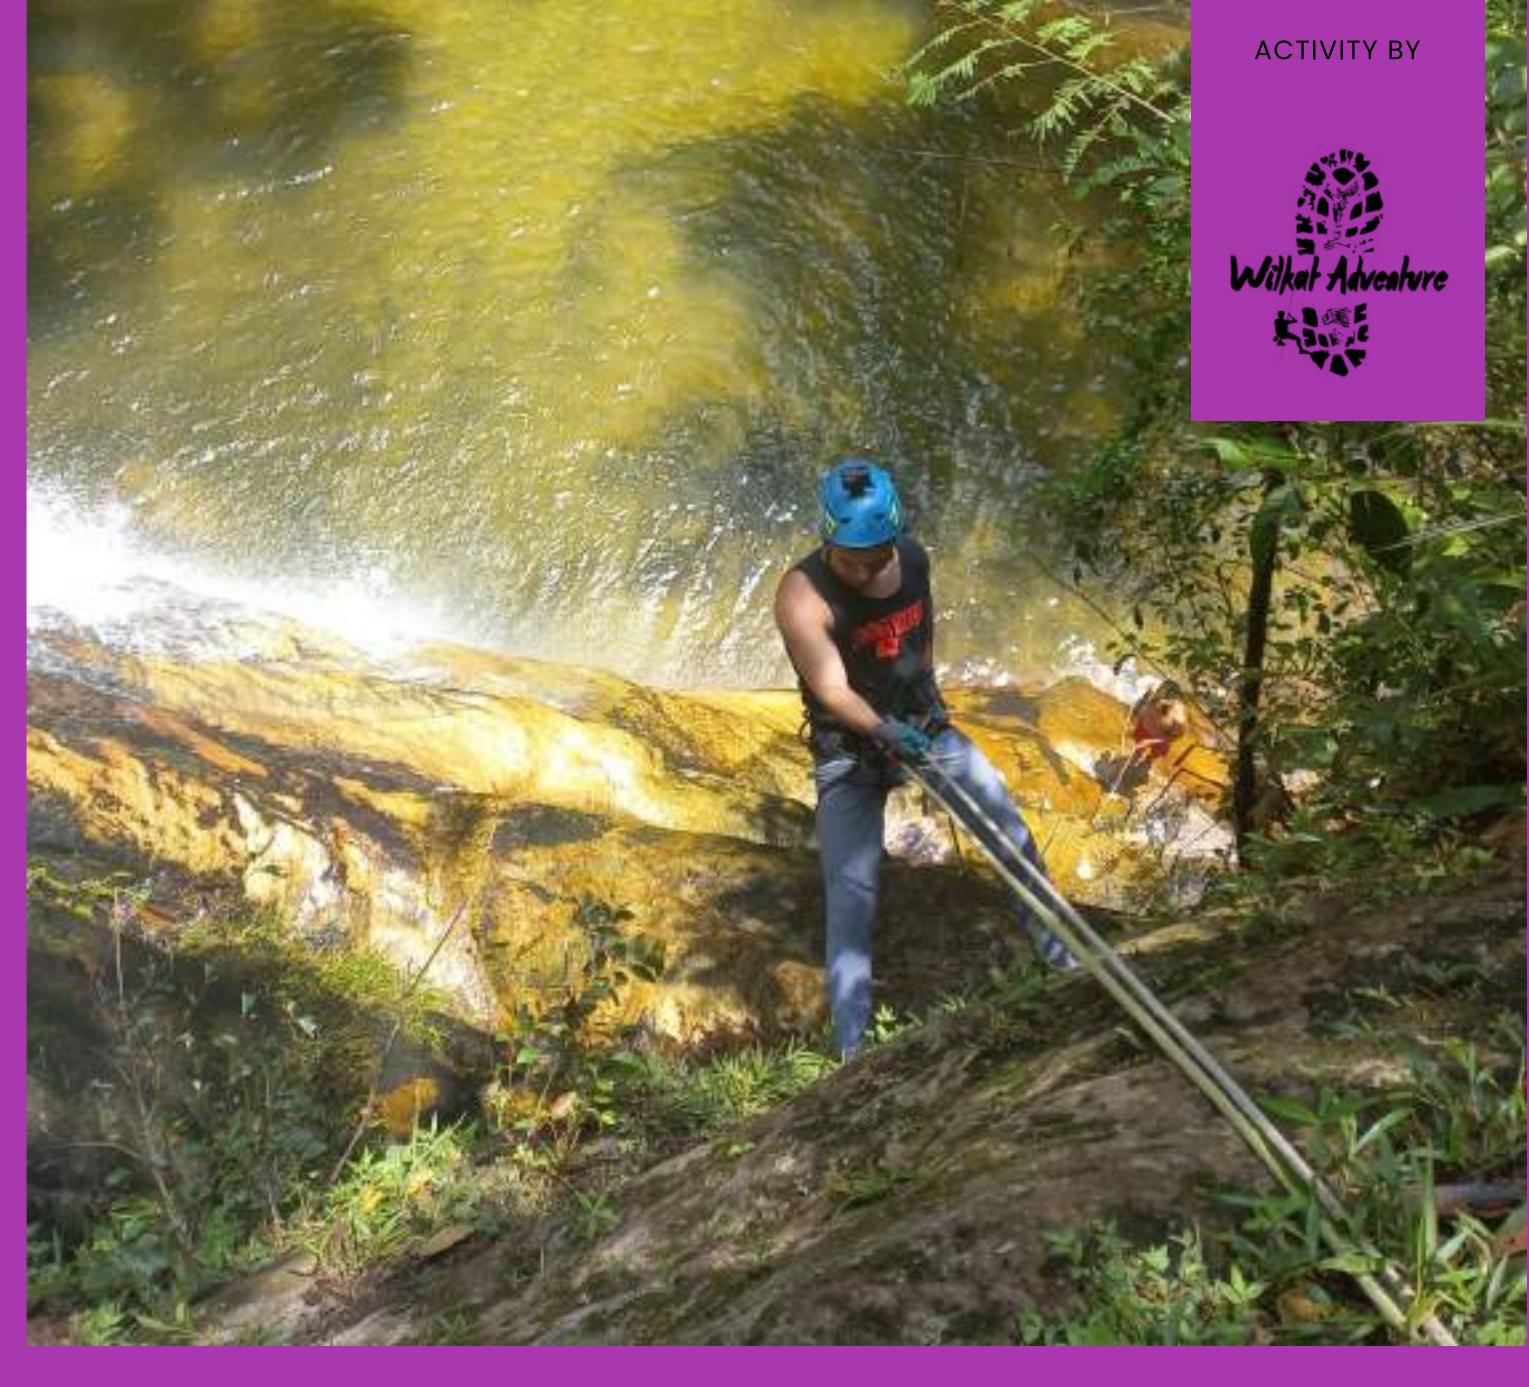

# 

The Talliquihui waterfall is located south of San Martin, in the Dorado Province (km 25 'Sisa' road).

This waterfall is 15 meters high, which makes it perfect for rappelling, using the right equipment. This activity is organized by WILKAT ADVENTURE.

Transportation, security equipment, entry ticket, and first aid kit.

\* PRICE PER PERSON S/140 (at least 2 people)